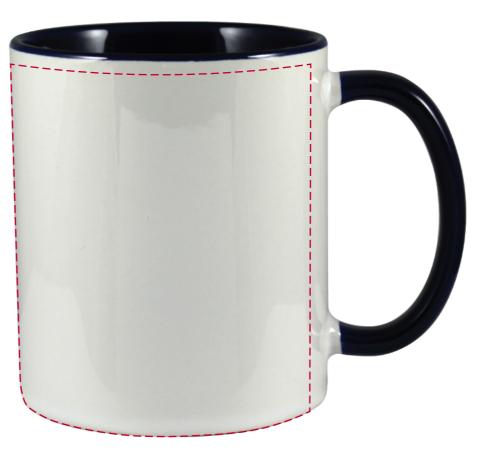

## YOUR VISUAL PROOF (2 of 2)

Visual scale 100%.

Order Reference Date created

xxxxxx xx/xx/xx

Print area

Created by

212 x 96 mm

Logo size

xx x xxmm

Branding

Full Colour