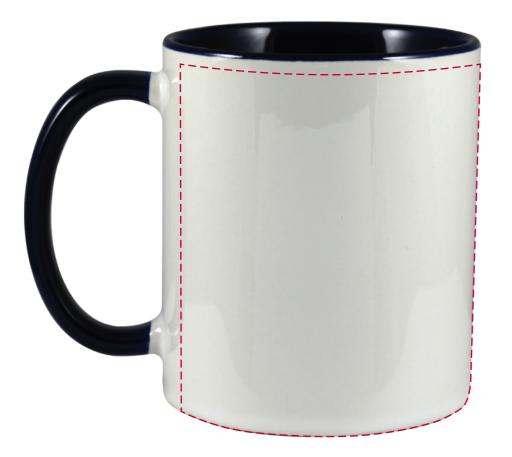

## YOUR VISUAL PROOF (1 of 2)

For Visual Purposes Only. Please see page 2 for actual artwork size.

Order Reference XXXXXX Date created

Created by

xx/xx/xx XX

190854 Product

Colour White / Black Branding Full Colour

## Artwork Advisories

This template is to be used as a guide for print size & positioning only.

It is the customer's responsibility to ensure that the proof is correct in all areas. Please be sure to double-check spelling, grammar, layout and design before approving artwork. Due to the variation in monitor colours and adjustments, PDF proofs may not provide an accurate colour representation of the final product & printed work. Once artwork is approved, your order will be processed based on the above unless any amendments are made. All orders are amendments are made. All orders are subject to our terms and conditions.