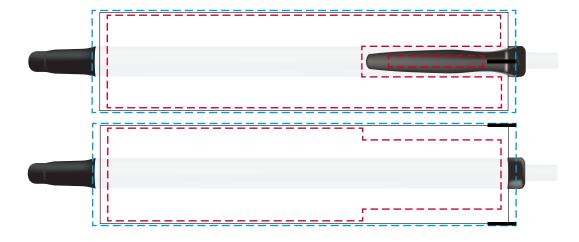

## YOUR VISUAL PROOF (1 of 2)

Date created xx/xx/xx
Created by xx

XXXXXX

Product 192978

Order Reference

Barrel Colour Opaque White

Clip Colour Opaque Black

Cover Colour Opaque White

Barrel Branding Full Colour

Clip Branding Spot Colour (1 col. max)