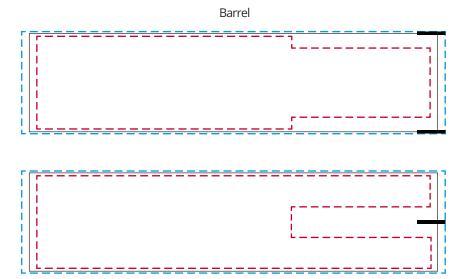

## YOUR VISUAL PROOF (2 of 2)

Cut LineImage SizeSafe Text Area

Visual scale 100%.

Order Reference

xxxxxx xx/xx/xx

Date created Created by

хх

Clip Print Area 25 x 3 mm

Clip Logo Size xx x xxmm

Clip Branding Spot Colour (1 col. max)

Barrel Print Area 27 x 112 mm

Barrel Logo Size xx x xxmm

Barrel Branding Full Colour