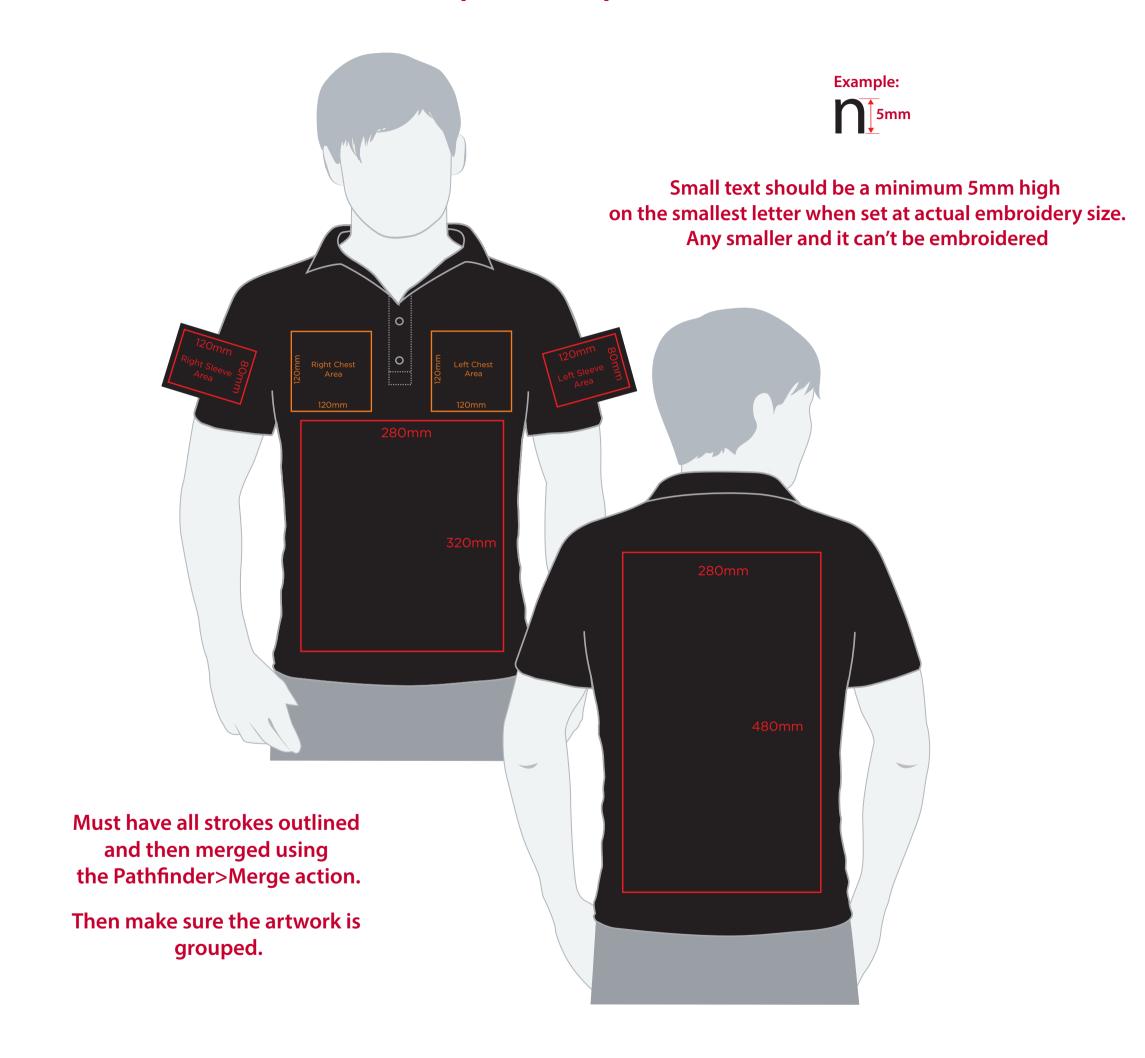

## YOUR VISUAL PROOF (2 of 2)

Order Reference xxx

Date created xx/

Created by xx

xxxxxx xx/xx/xx

**Print position** 

XXXX

Print area

xx x xxmm

Logo size

xx x xxmm

Branding

Embroidered