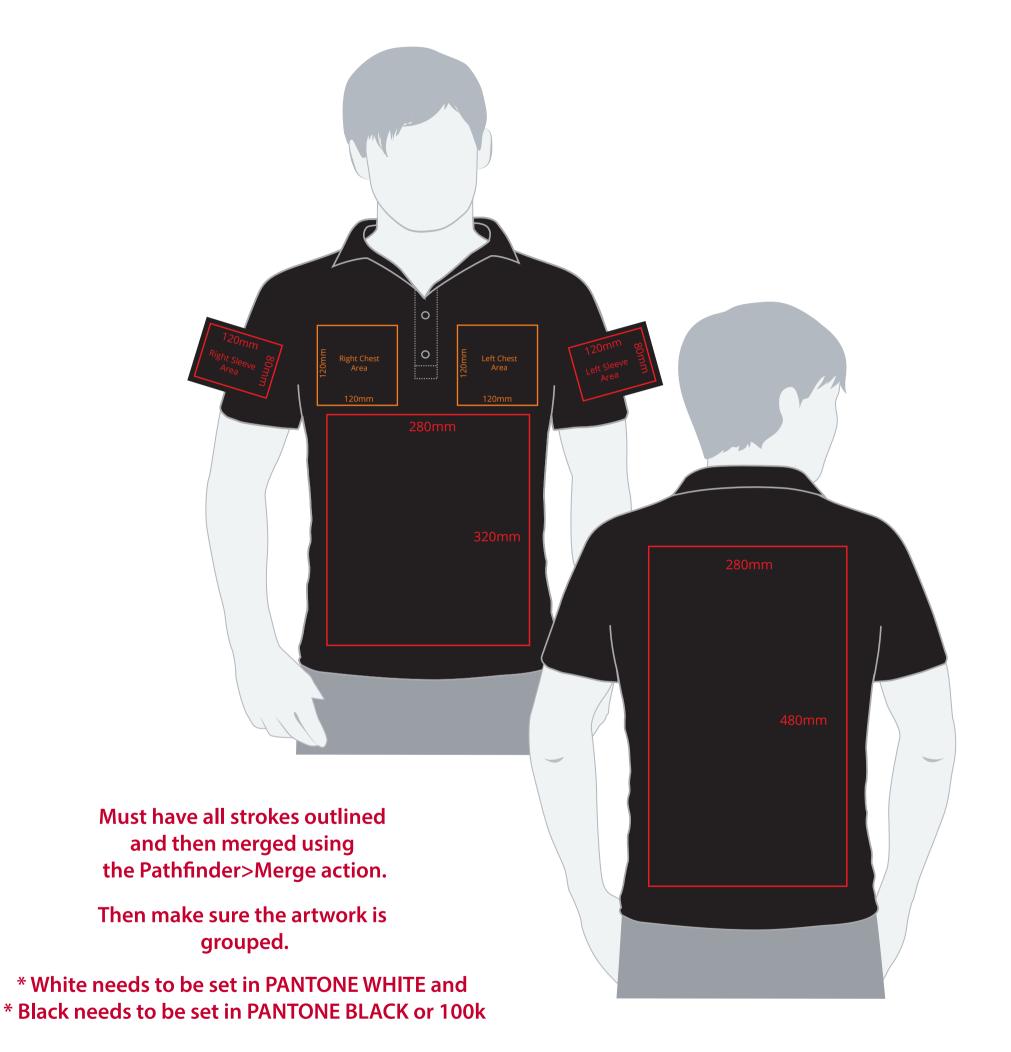

## YOUR VISUAL PROOF (1 of 2)

**Artwork not to scale (to be used as a guide only)** Please see page 2 for actual artwork size.

Order Reference xxxxxx

Date created xx/xx/xx

Created by xx

Product 190633 Colour XXXXXX

## **Artwork Advisories**

This template is not to scale and is to be used as a **guide for print size** & positioning only.

On coloured shirts a layer of white is printed underneath the artwork to ensure the colour of the product doesn't affect the print.

## YOUR VISUAL PROOF (2 of 2)

Order Reference

Date created

Created by

xxxxxx xx/xx/xx

XX

XXXX

Print position

Print area xx x xxmm

Logo size xx x xxmm

**Branding** Spot colour