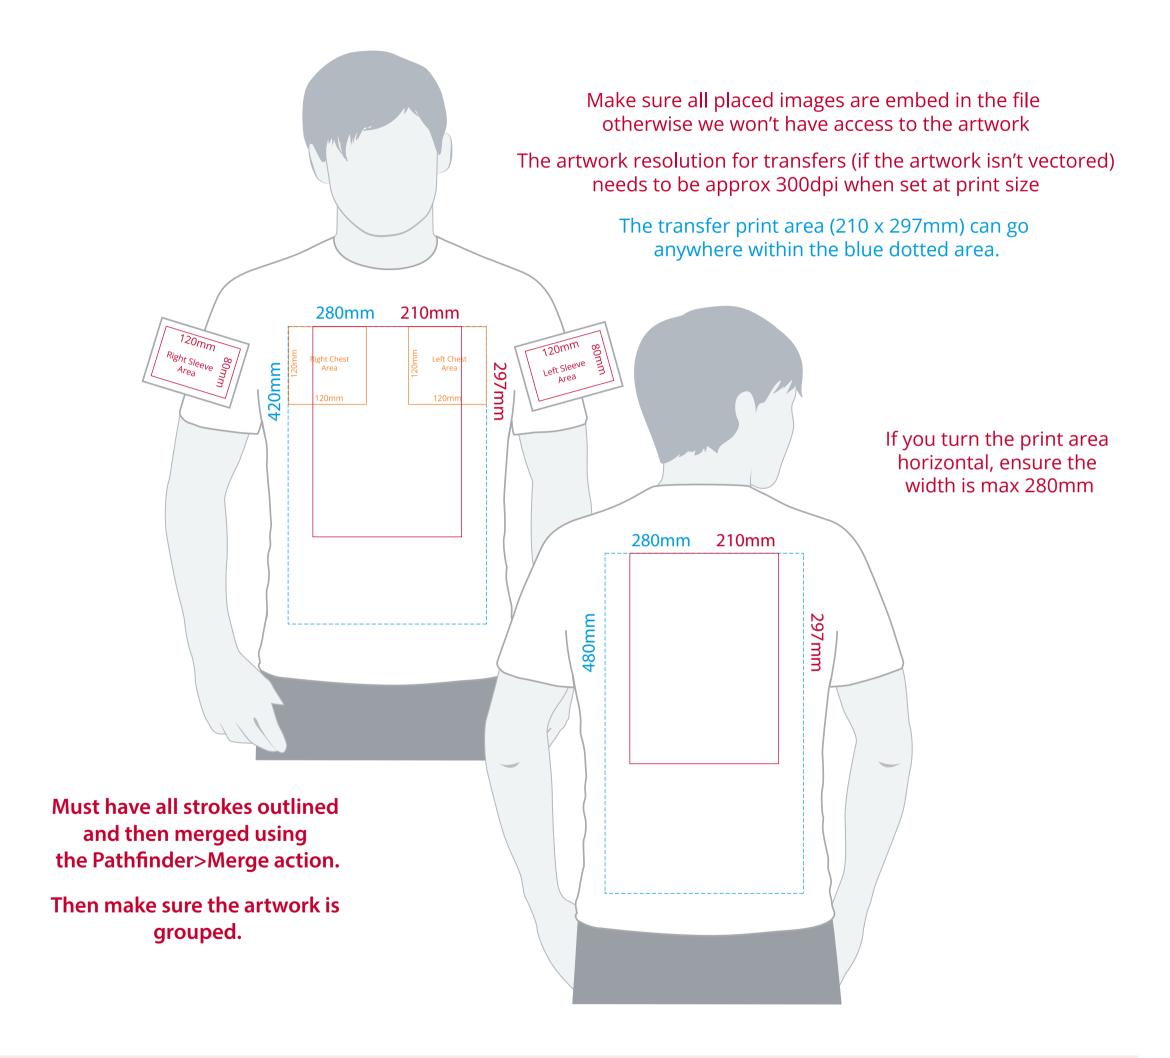

## YOUR VISUAL PROOF (1 of 2)

Order Reference xxxxxx

Date created xx/xx/xx

Created by xx

Product 192988

Colour White

Branding Full Colour Transfer

## **Artwork Advisories**

This template is not to scale and is to be used as a guide for print size & positioning only.

When transfer printed an outline edge (keyline) may be visible.

Full colour printed colours may differ when printed to the final product.

XXXX

Print area xx x xx mm

Logo size xx x xx mm

Branding Full Colour Transfer