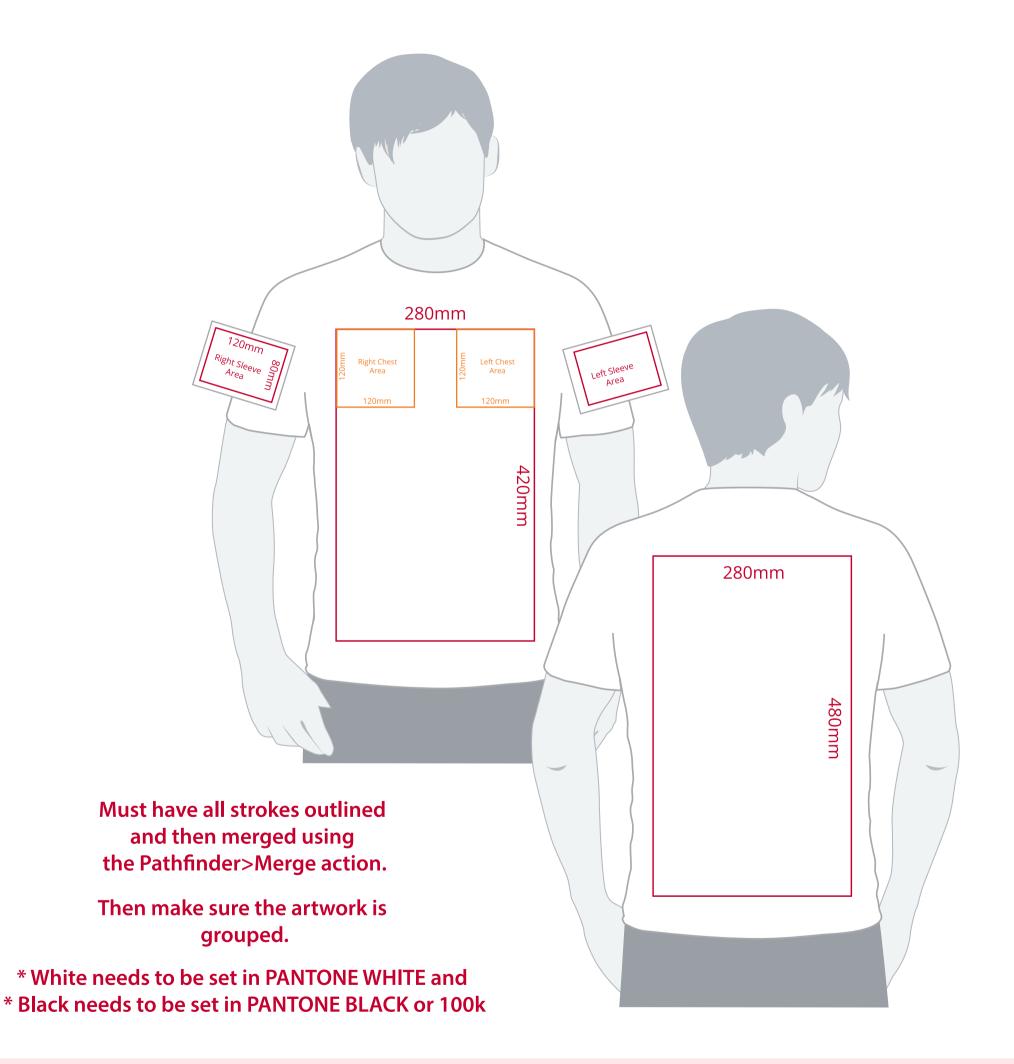

## YOUR VISUAL PROOF (1 of 2)

**Artwork not to scale (to be used as a guide only)** Please see page 2 for actual artwork size.

Order Reference xxxxxx

Date created xx/xx/xx

Created by xx

Product 192988 Colour White

Branding Spot colour

## Artwork Advisories

This template is not to scale and is to be used as a guide for print size & positioning only.

On coloured shirts a layer of white is printed underneath the artwork to ensure the colour of the product doesn't affect the print.

It is the customer's responsibility to ensure that the proof is correct in all areas. Please be sure to double-check spelling, grammar, layout and design before approving artwork. Due to the variation in monitor colours and adjustments, PDF proofs may not provide an accurate colour representation of the final product & printed work. Once artwork is approved, your order will be processed based on the above unless any amendments are made. All orders are subject to our terms and conditions.