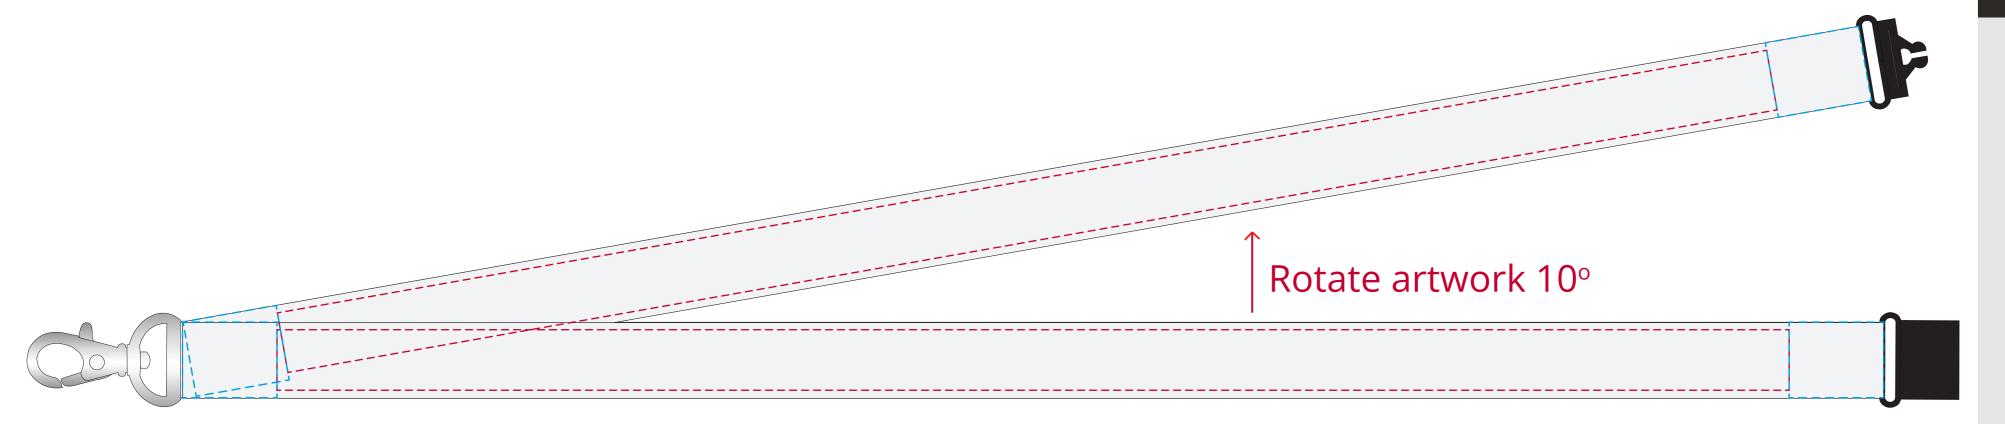

### YOUR VISUAL PROOF (1 of 2)

# Keep logo/text at least 25mm from clip to avoid stitching

Print area 16 x 400mm (per side) Logo size xx x xxmm

Order Reference XXXXXX

Date created XX/XX/XX

Created by XX

Product 193079

Colour Pantone: XXXc