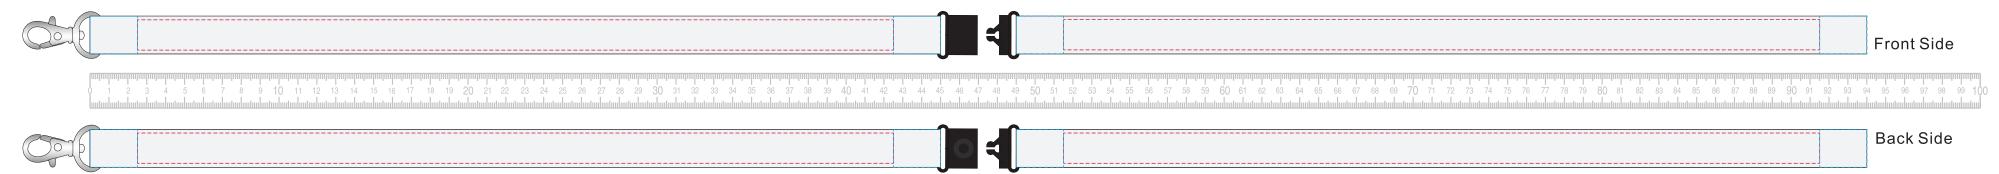

## YOUR VISUAL PROOF (2 of 2)

Order Reference

Date created Created by xxxxxx xx/xx/xx xx

Print area

16 x 400mm (per sid

Logo size Branding xx x xxmm Spot Colour

## Reduced by 50%