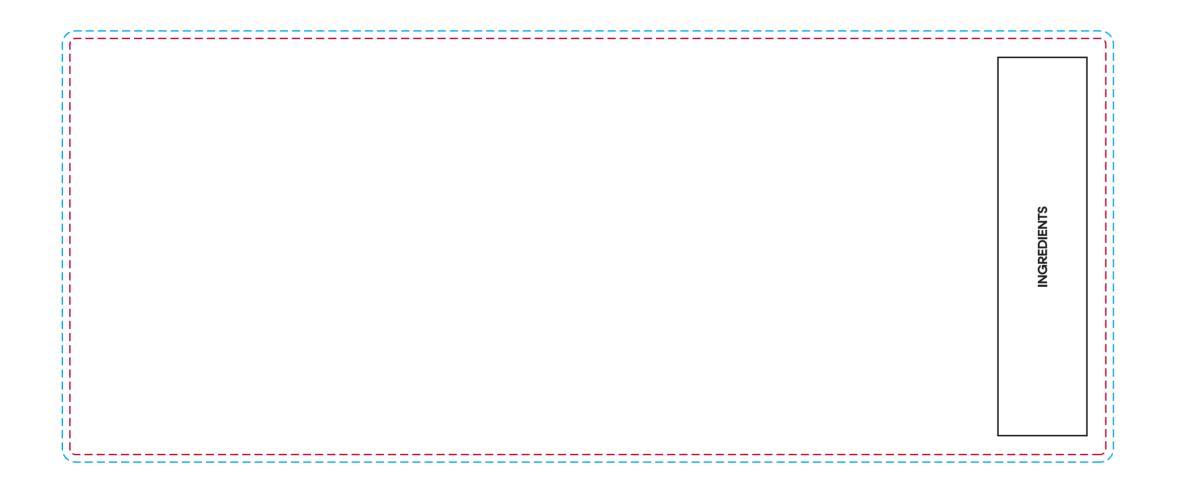

## YOUR VISUAL PROOF (2 of 2)

----- Print area/Product Size

Visual scale 100%.

Order ReferencexDate createdxCreated byx

xxxxxx xx/xx/xx xx

Print area Logo size Branding 274 x 110 mm xx x xxmm Full Colour