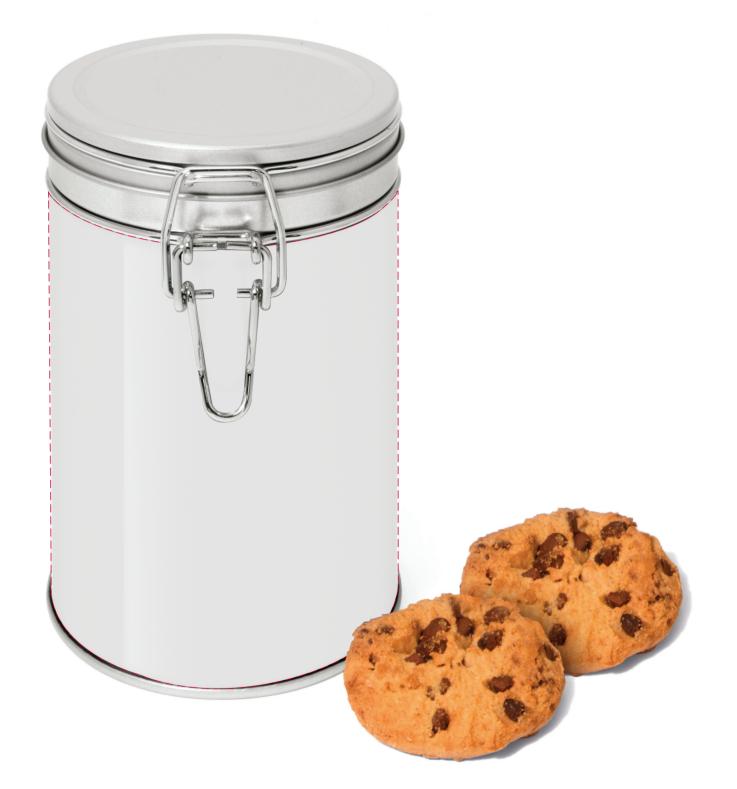

## YOUR VISUAL PROOF (1 of 2)

For Visual Purposes Only. Please see page 2 for actual artwork size.

| Order Reference |
|-----------------|
| Date created    |
| Created by      |

xxxxxx xx/xx/xx xx

Product Colour Branding 193092 Silver Full Colour (label)