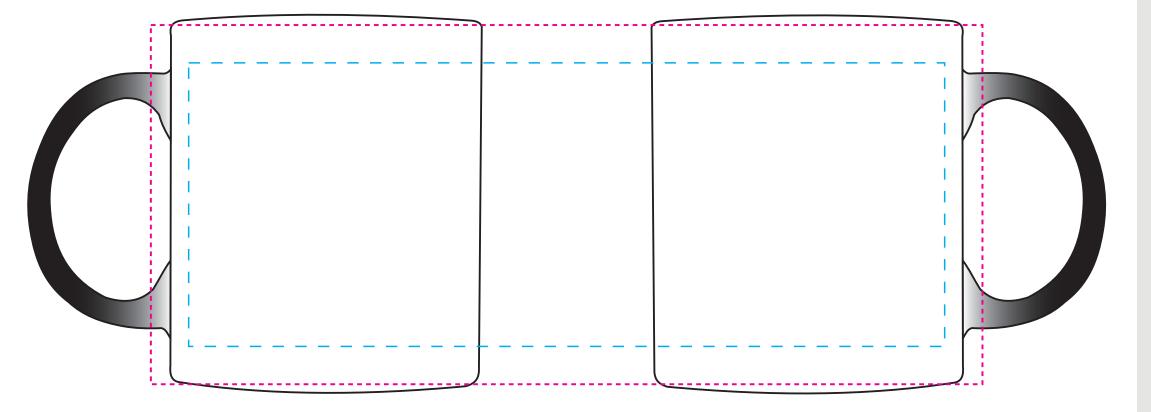

## YOUR VISUAL PROOF

Order ReferencexxxxxDate createdxx/xx/xxCreated byxx

| Product  | 193129        |
|----------|---------------|
| Colour   | White / Black |
| Branding | Full Colour   |

Artwork Advisories

Please email all approvals/amends to your order processor.

– Safe Text Area

Scale 100% Print area 220 x 95 mm Logo size xx x xxmm