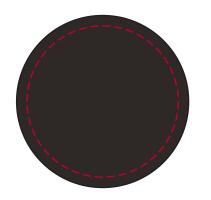

## YOUR VISUAL PROOF (2 of 2)

Order ReferencexxxxxDate createdxx/xx/xxCreated byxx

| 40 mm dia.  |
|-------------|
| xx x xxmm   |
| Full colour |
|             |

Visual scale 100%.