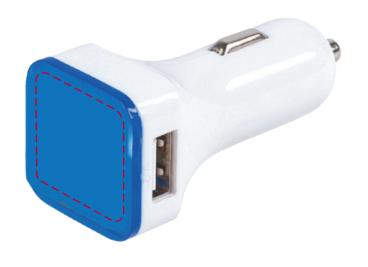

## YOUR VISUAL PROOF (2 of 2)

Order ReferencexxxxxDate createdxx/xx/xxCreated byxx

| Print area | 26 x 26 mm          |
|------------|---------------------|
| Logo size  | xx x xxmm           |
| Branding   | Full Colour (Domed) |