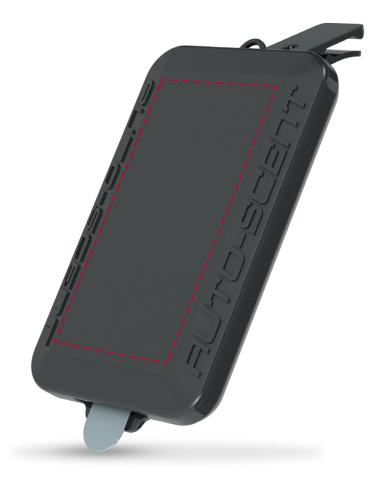

## YOUR VISUAL PROOF (1 of 2)

**For Visual Purposes Only.** Please see page 2 for actual artwork size.

Order Reference xxxxxx

Date created xx/xx/xx

Created by xx

Product 193150 Colour Black

Branding Full Colour