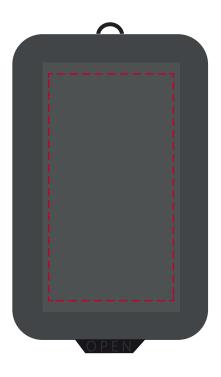

## YOUR VISUAL PROOF (2 of 2)

Visual scale 100%.

Order Reference x
Date created x
Created by x

xxxxxx xx/xx/xx

Print area 33 x 60 mm

Logo size xx x xxmm

Branding Full Colour