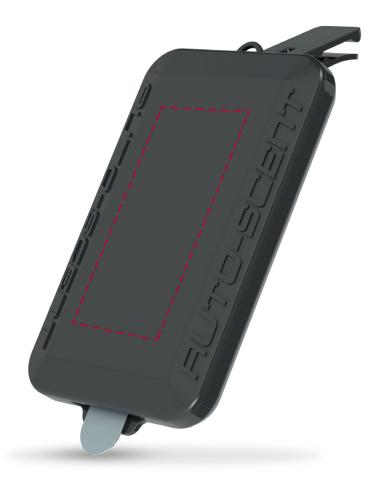

## YOUR VISUAL PROOF (1 of 2)

**For Visual Purposes Only.** Please see page 2 for actual artwork size.

Order Reference xxxxxx

Date created xx/xx/xx

Created by xx

Product 193150 Colour Black

Branding Spot colour (1 col. max)

## PANTONE® Colours

PANTONE®