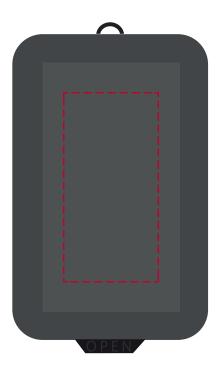

## YOUR VISUAL PROOF (2 of 2)

Visual scale 100%.

Order Reference Date created

xxxxxx xx/xx/xx

Created by

Print area 25 x 50 mm

Logo size xx x xxmm

Branding Spot colour