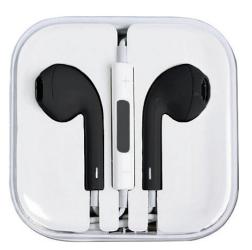

## YOUR VISUAL PROOF

**Order Reference** XXXXX **Date created** xx/xx/xx **Created by** XX

Product 193168

Colour Clear / Black

Spot colour **Branding** 