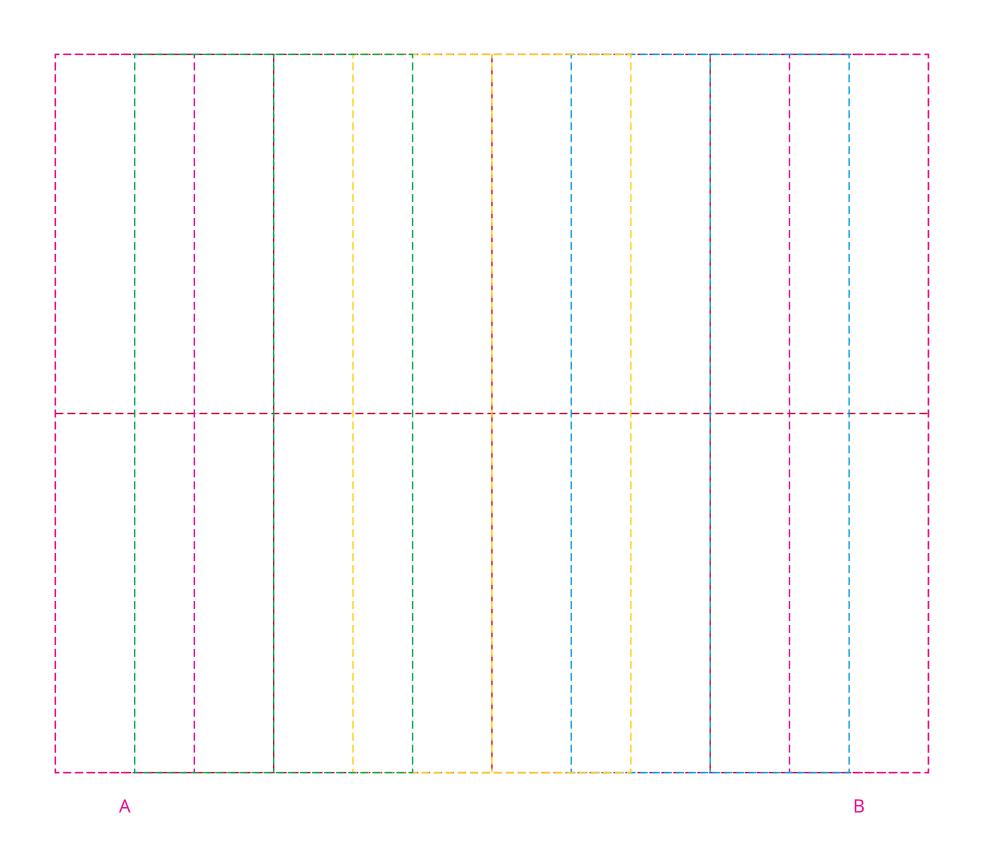

## YOUR VISUAL PROOF (2 of 2)

Scale **100%** 

Order Reference
Date created
Created by

xxxxxx xx/xx/xx

XX

Print area

231 x 190 mm

Logo size