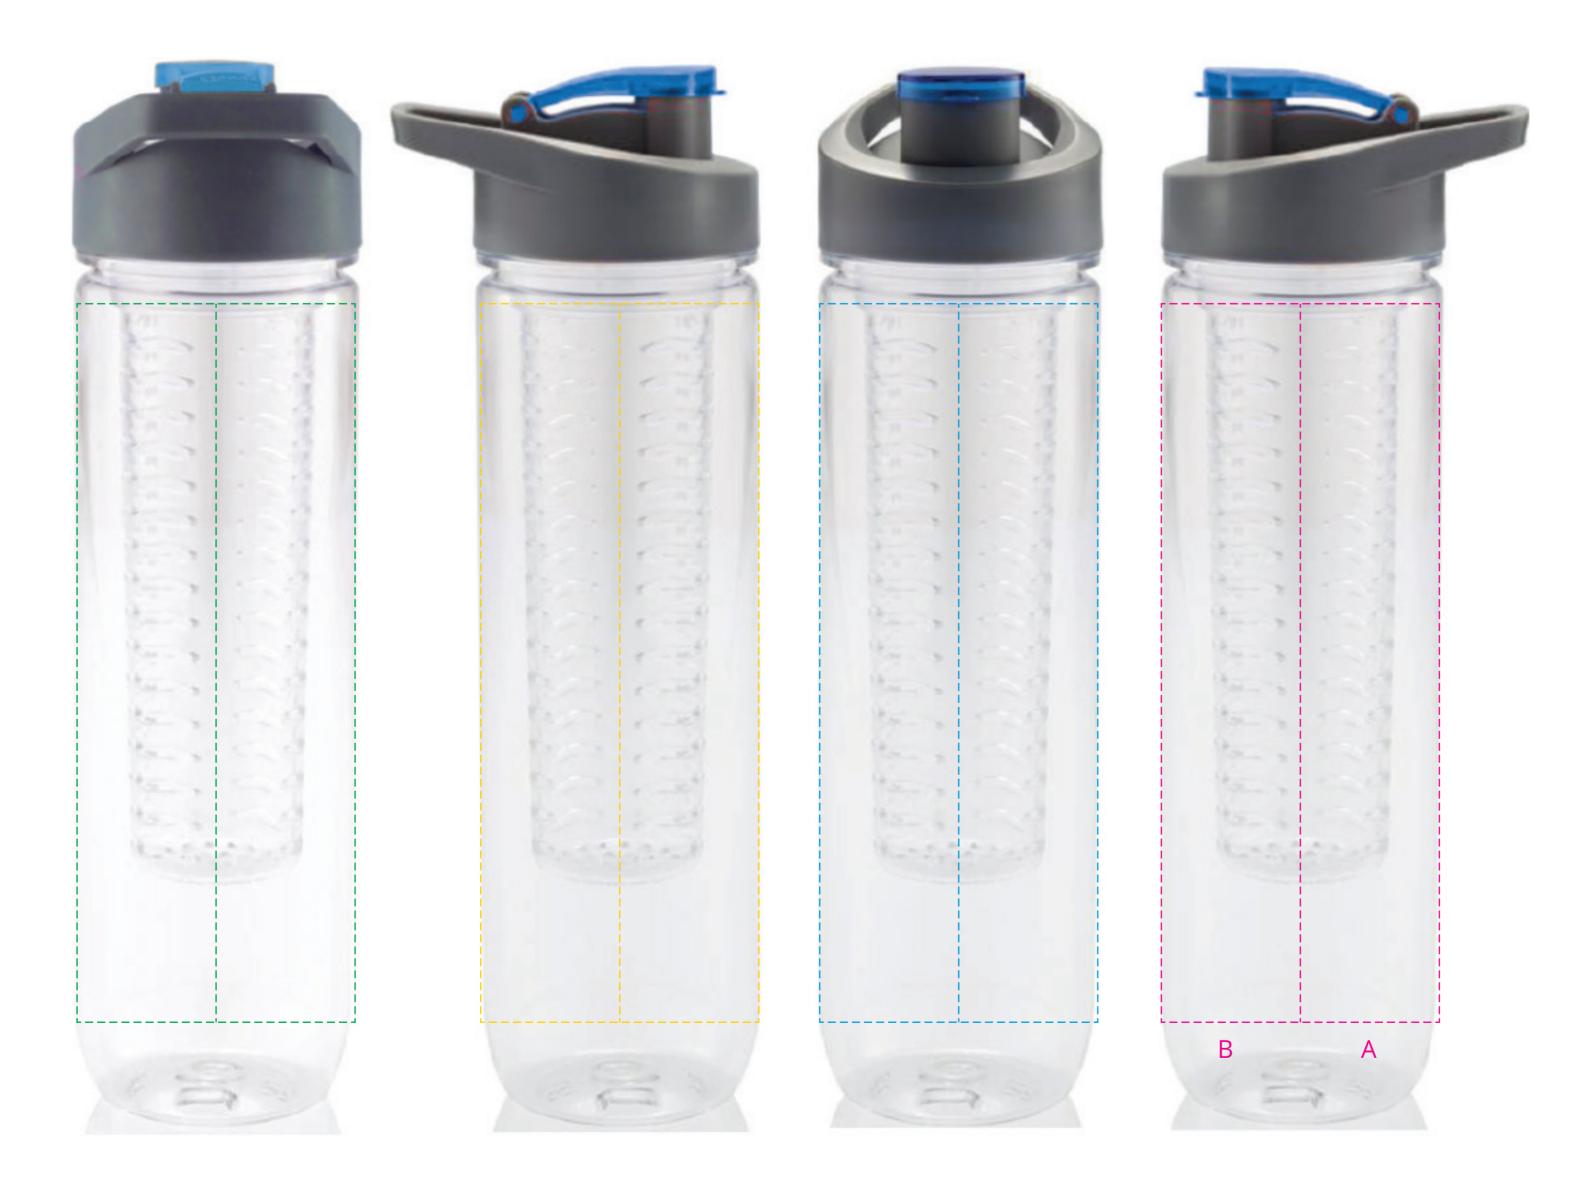

## YOUR VISUAL PROOF (1 of 2)

For Visual Purposes Only. Please see page 2 for actual artwork size.

Order Reference xxxxxx

Date created xx/xx/xx

Created by xx

Product 193191
Colour Grey / Blue

Branding Full Colour