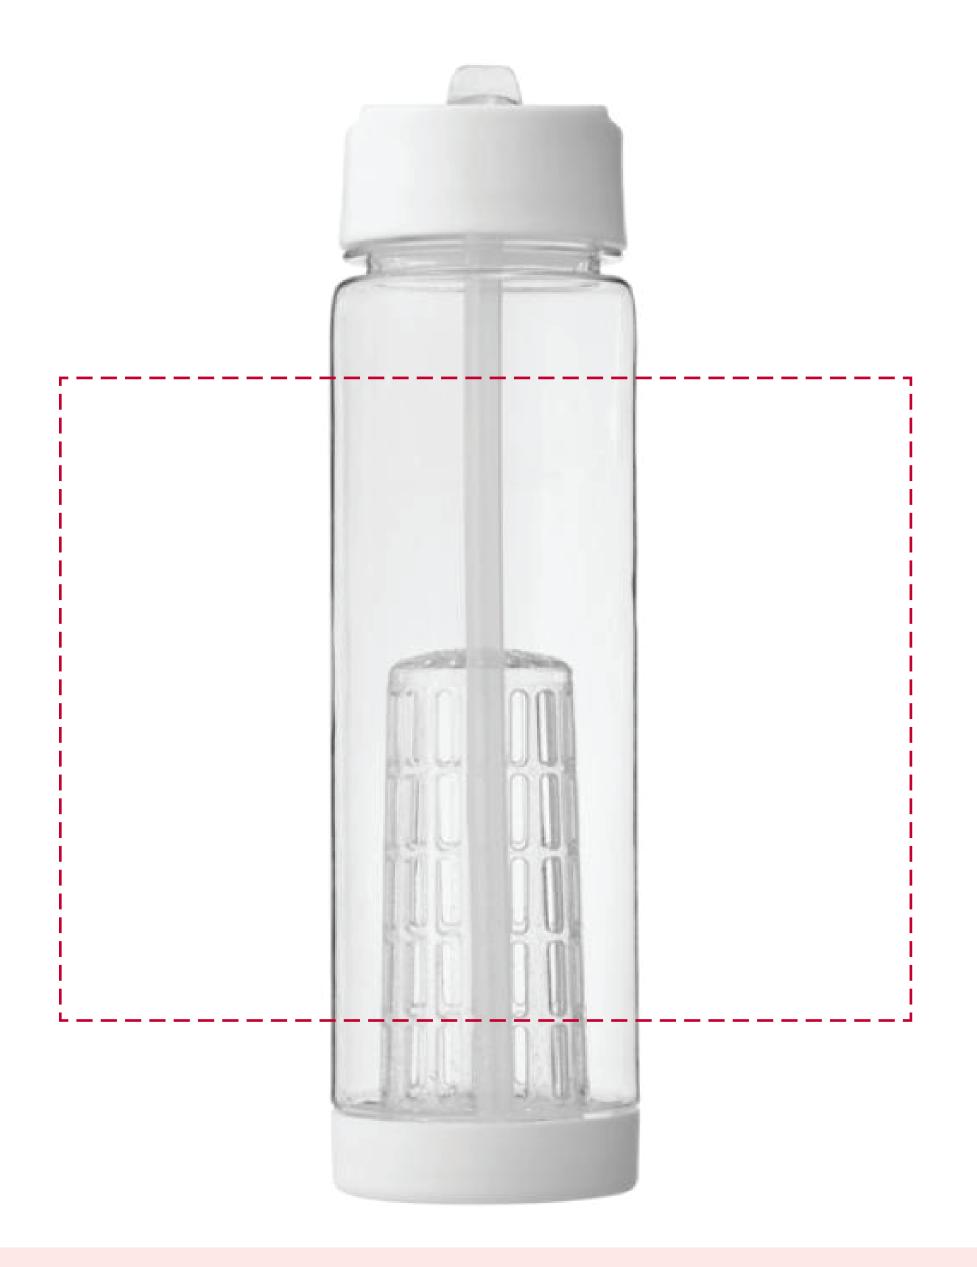

## YOUR VISUAL PROOF (1 of 2)

For Visual Purposes Only. Please see page 2 for actual artwork size.

Order Reference XXXXXX Date created xx/xx/xx

XX

Created by

Product 193196

Colour Clear/White

Full colour Branding