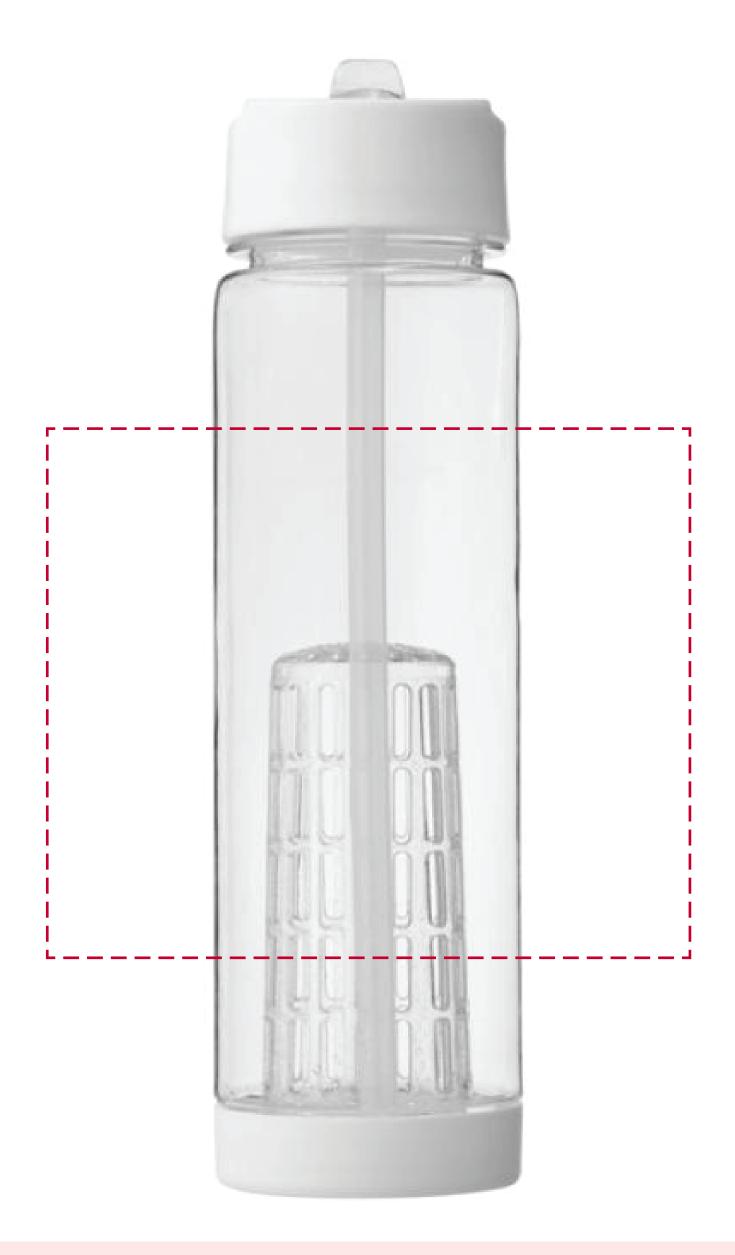

## YOUR VISUAL PROOF (1 of 2)

For Visual Purposes Only. Please see page 2 for actual artwork size.

Order Reference xxxxxx

Date created xx/xx/xx

Created by xx

Product 193196

Colour Clear/White

Branding Spot colour (1 col. max)