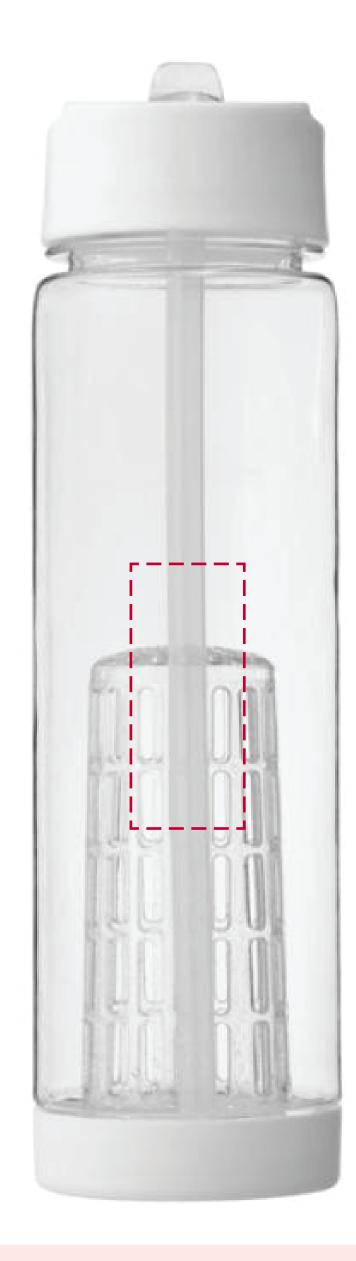

## YOUR VISUAL PROOF (1 of 2)

For Visual Purposes Only. Please see page 2 for actual artwork size.

Order Reference XXXXXX Date created

xx/xx/xx

Created by

XX

Product 193196

Colour Clear/White

Branding Spot colour

## YOUR VISUAL PROOF (2 of 2)

Visual scale 100%.

Order Reference
Date created
Created by

xxxxxx xx/xx/xx

XX

Print area

30 x 70mm

Logo size

xx x xxmm

Branding

Spot colour