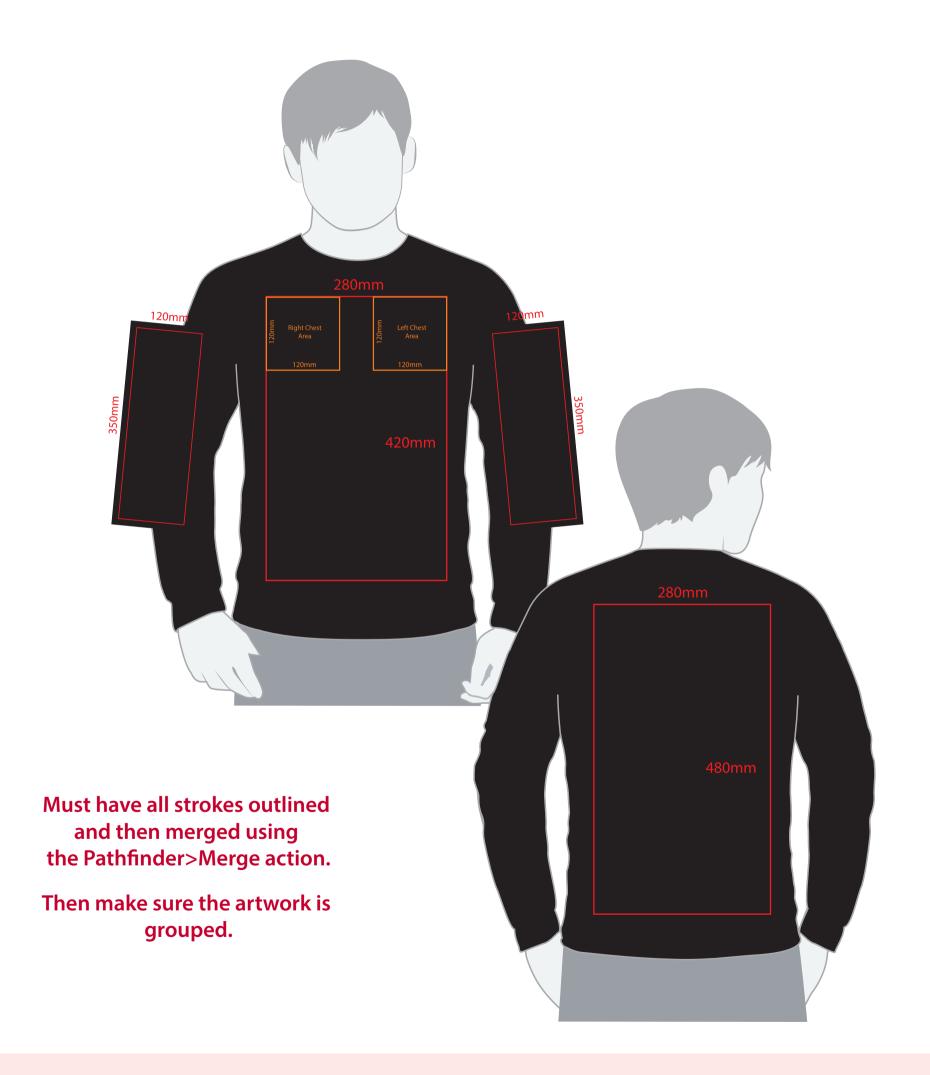

## YOUR VISUAL PROOF (1 of 2)

Artwork not to scale ( to be used as a guide only) Please see page 2 for actual artwork size.

Order Reference xxxxxx

Date created xx/xx/xx

Created by xx

Product 193243 Colour XXXXXX

Branding Embroidered

## Artwork Advisories

This template is not to scale and is to be used as a guide for print size & positioning only.

Please note the actual embroidery may differ slightly once digitised.

Pantone/thread colours are matched from universal swatch books.
However, production processes may at times have a slight effect on how colours appear on garments.

It is the customer's responsibility to ensure that the proof is correct in all areas. Please be sure to double-check spelling, grammar, layout and design before approving artwork.

Due to the variation in monitor colours and adjustments, PDF proofs may not provide an accurate colour representation of the final product & printed work. Once artwork is approved, your order will be processed based on the above unless any amendments are made. All orders are subject to our terms and conditions.

Please email all approvals/amends to your order processor.