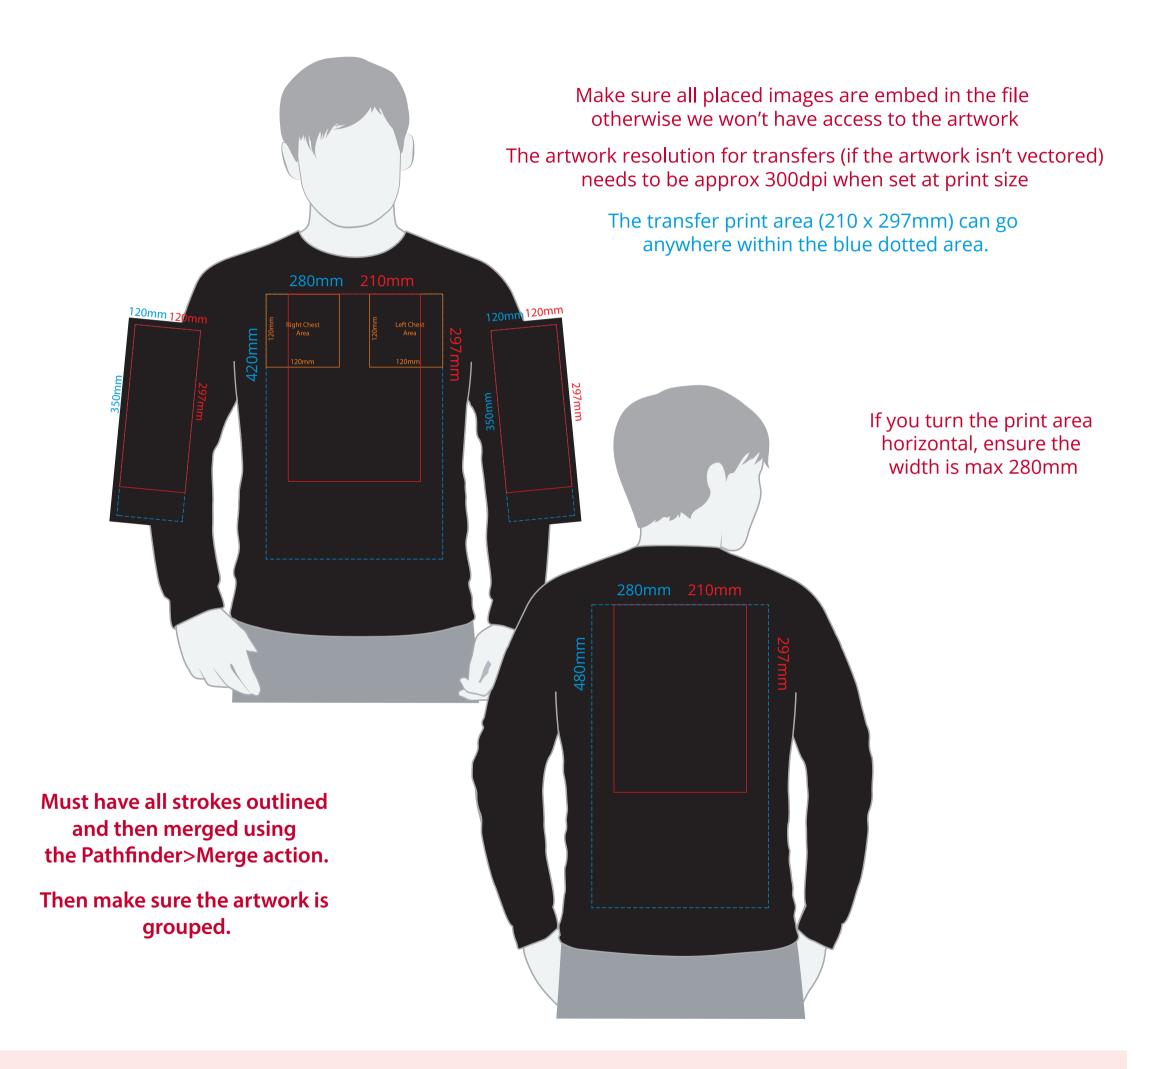

## **Artwork Advisories**

This template is not to scale and is to be used as a guide for print size & positioning only.

When transfer printed an outline edge (keyline) may be visible.

Full colour printed colours may differ when printed to the final product.

XXXX

Print area

xx x xx mm

Logo size

xx x xx mm

Branding

Full Colour Transfer