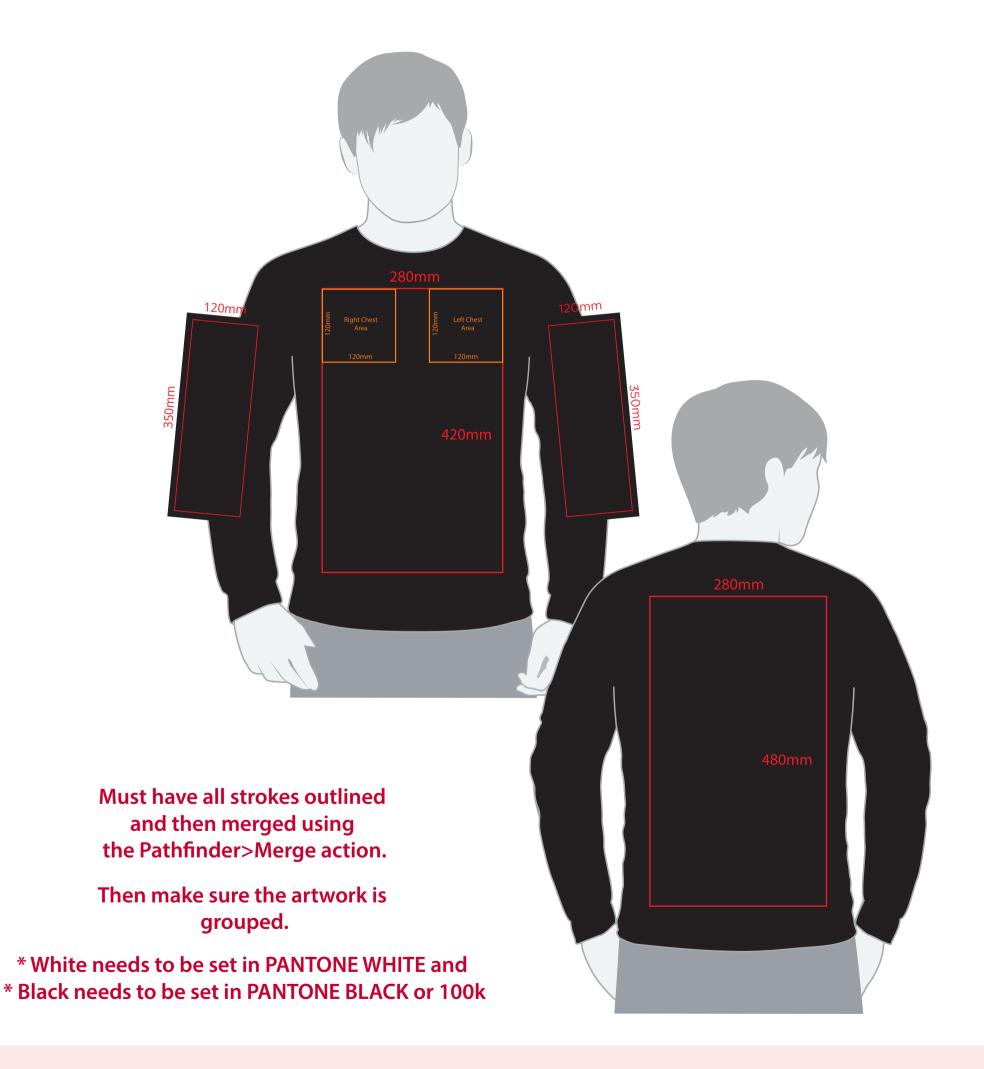

## YOUR VISUAL PROOF (1 of 2)

Artwork not to scale ( to be used as a guide only) Please see page 2 for actual artwork size.

Order Reference xxxxxx

Date created xx/xx/xx

Created by xx

Product 193243
Colour XXXXXX

## YOUR VISUAL PROOF (2 of 2)

Order Reference

Date created

Created by

xxxxxx xx/xx/xx

XX

Print position

XXXX

Print area xx x xxmm

Logo size xx x xxmm

Branding Spot colour

PANTONE® Colours

PANTONE® PANTONE® XXXC XXXC XXXC