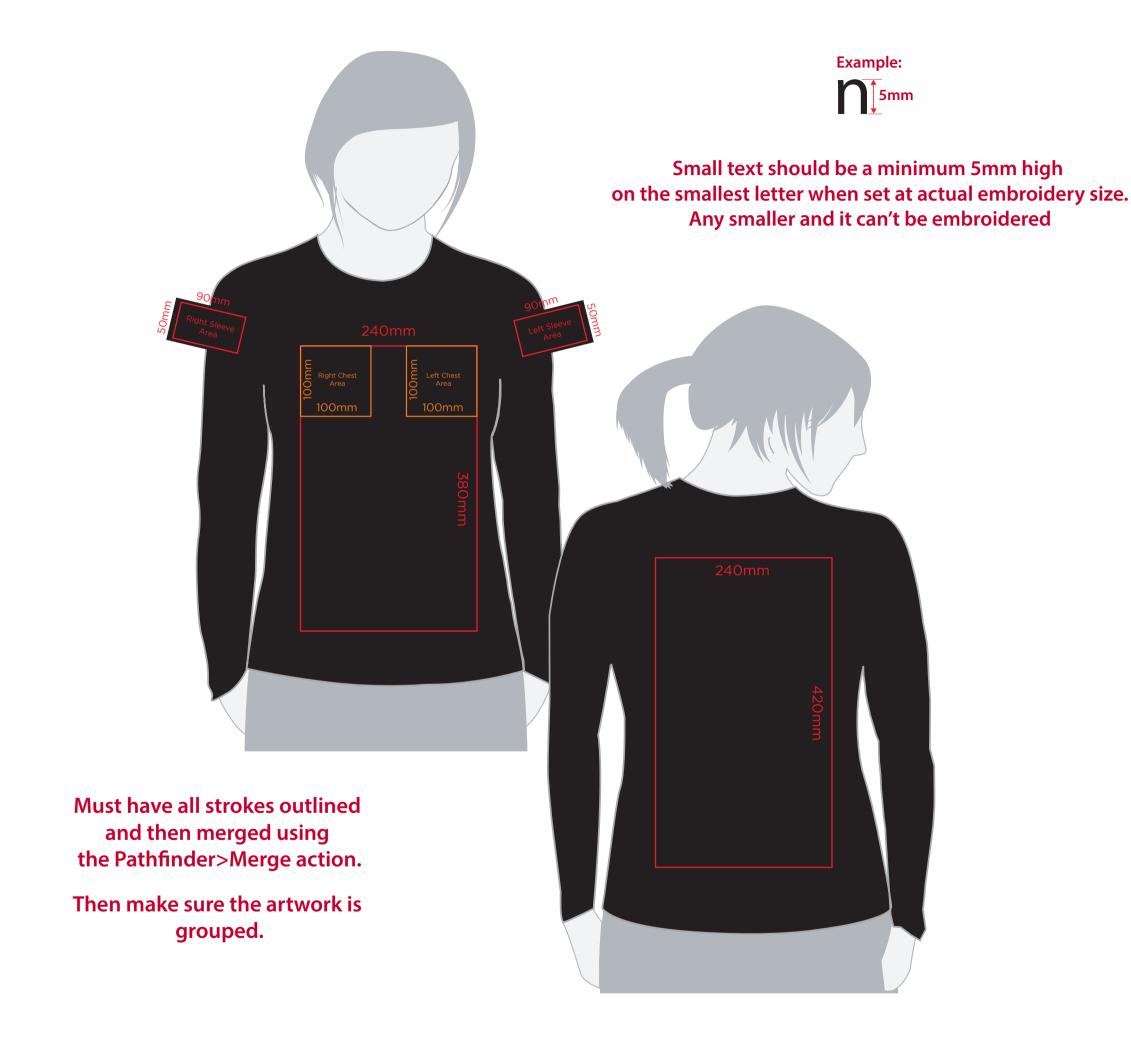

## YOUR VISUAL PROOF (1 of 2)

**Artwork not to scale (to be used as a guide only)** Please see page 2 for actual artwork size.

**Order Reference** XXXXXX **Date created** xx/xx/xx**Created by** 

XX

**Product** 193245 XXXXXX Colour

## YOUR VISUAL PROOF (2 of 2)

Order Reference xxx

Date created xx/

Created by xx

xxxxxx xx/xx/xx

Print position XXXX

Print area xx x xxmm

Logo size xx x xxmm