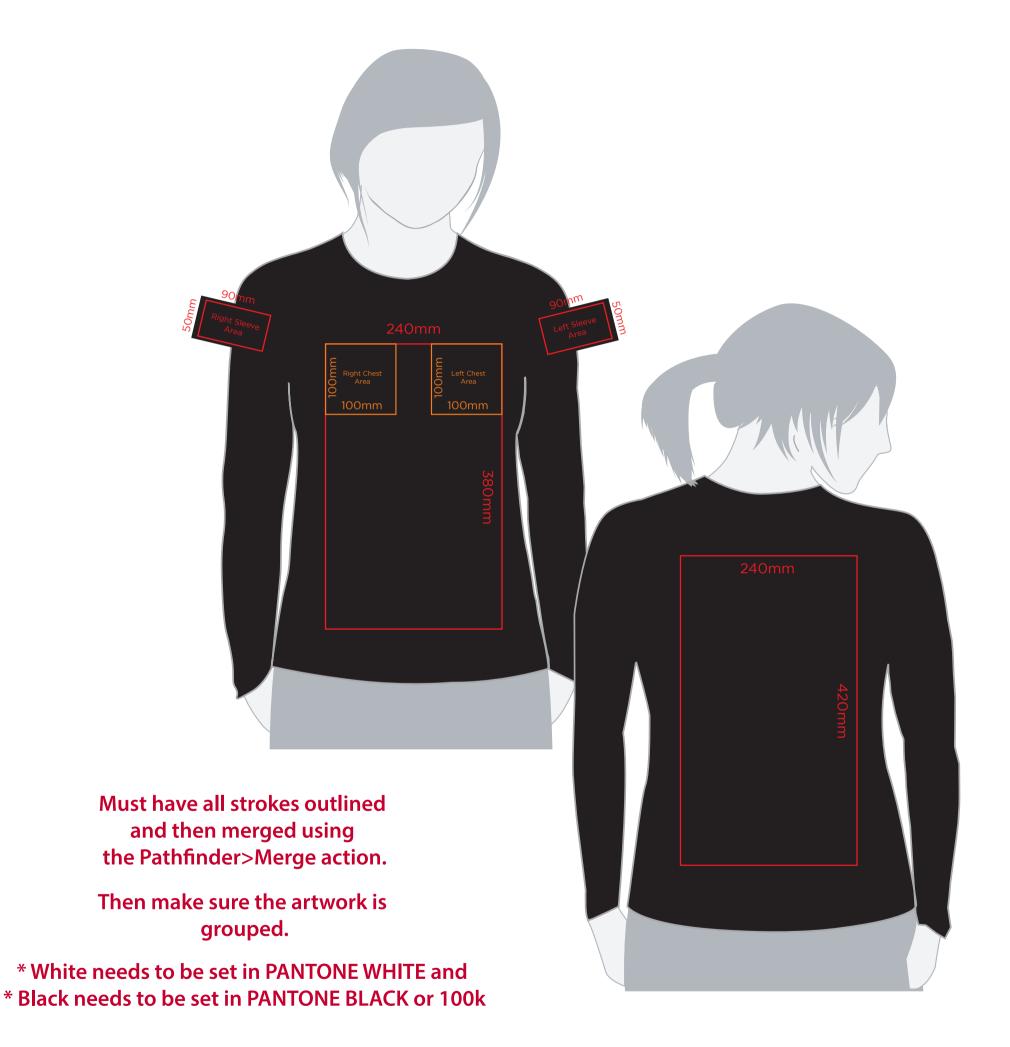

## YOUR VISUAL PROOF (1 of 2)

**Artwork not to scale (to be used as a guide only)** Please see page 2 for actual artwork size.

Order Reference xxxxxx

Date created xx/xx/xx

Created by xx

Product 193245
Colour XXXXXX

## **Artwork Advisories**

This template is not to scale and is to be used as a **guide for print size** & positioning only.

On coloured shirts a layer of white is printed underneath the artwork to ensure the colour of the product doesn't affect the print.

## YOUR VISUAL PROOF (2 of 2)

Order Reference xxx

Date created xx/2

Created by xx

xxxxxx xx/xx/xx

XXXX

Print position

Print area xx x xxmm