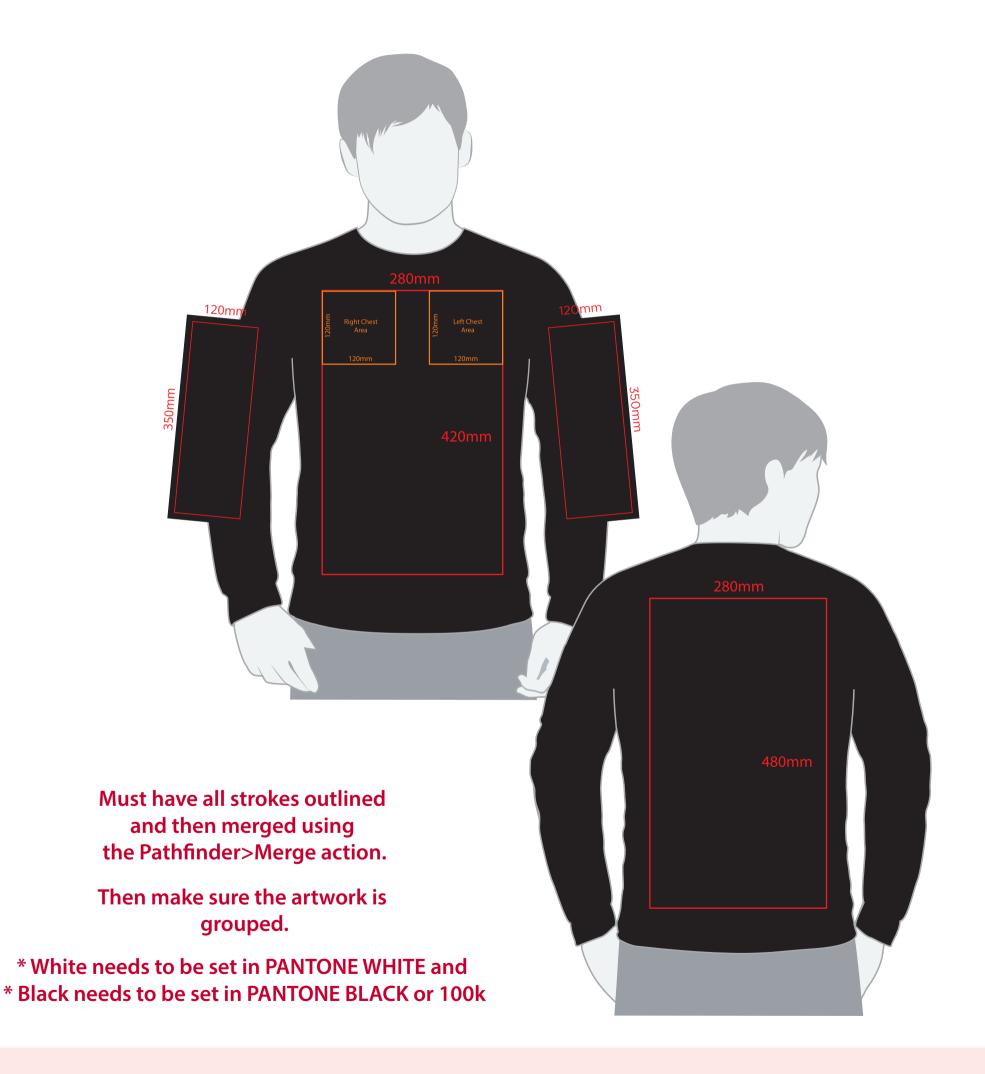

## YOUR VISUAL PROOF (1 of 2)

Artwork not to scale (to be used as a guide only)

Please see page 2 for actual artwork size.

Order Reference xxxxxx

Date created xx/xx/xx

Created by xx

Product 192095 Colour XXXXXX

## YOUR VISUAL PROOF (2 of 2)

Order Reference xxxxxxx

Date created xx/xx/xx

Created by xx

Print position xxxx

Print area xx x xxmm

Logo size xx x xxmm

Branding Spot colour