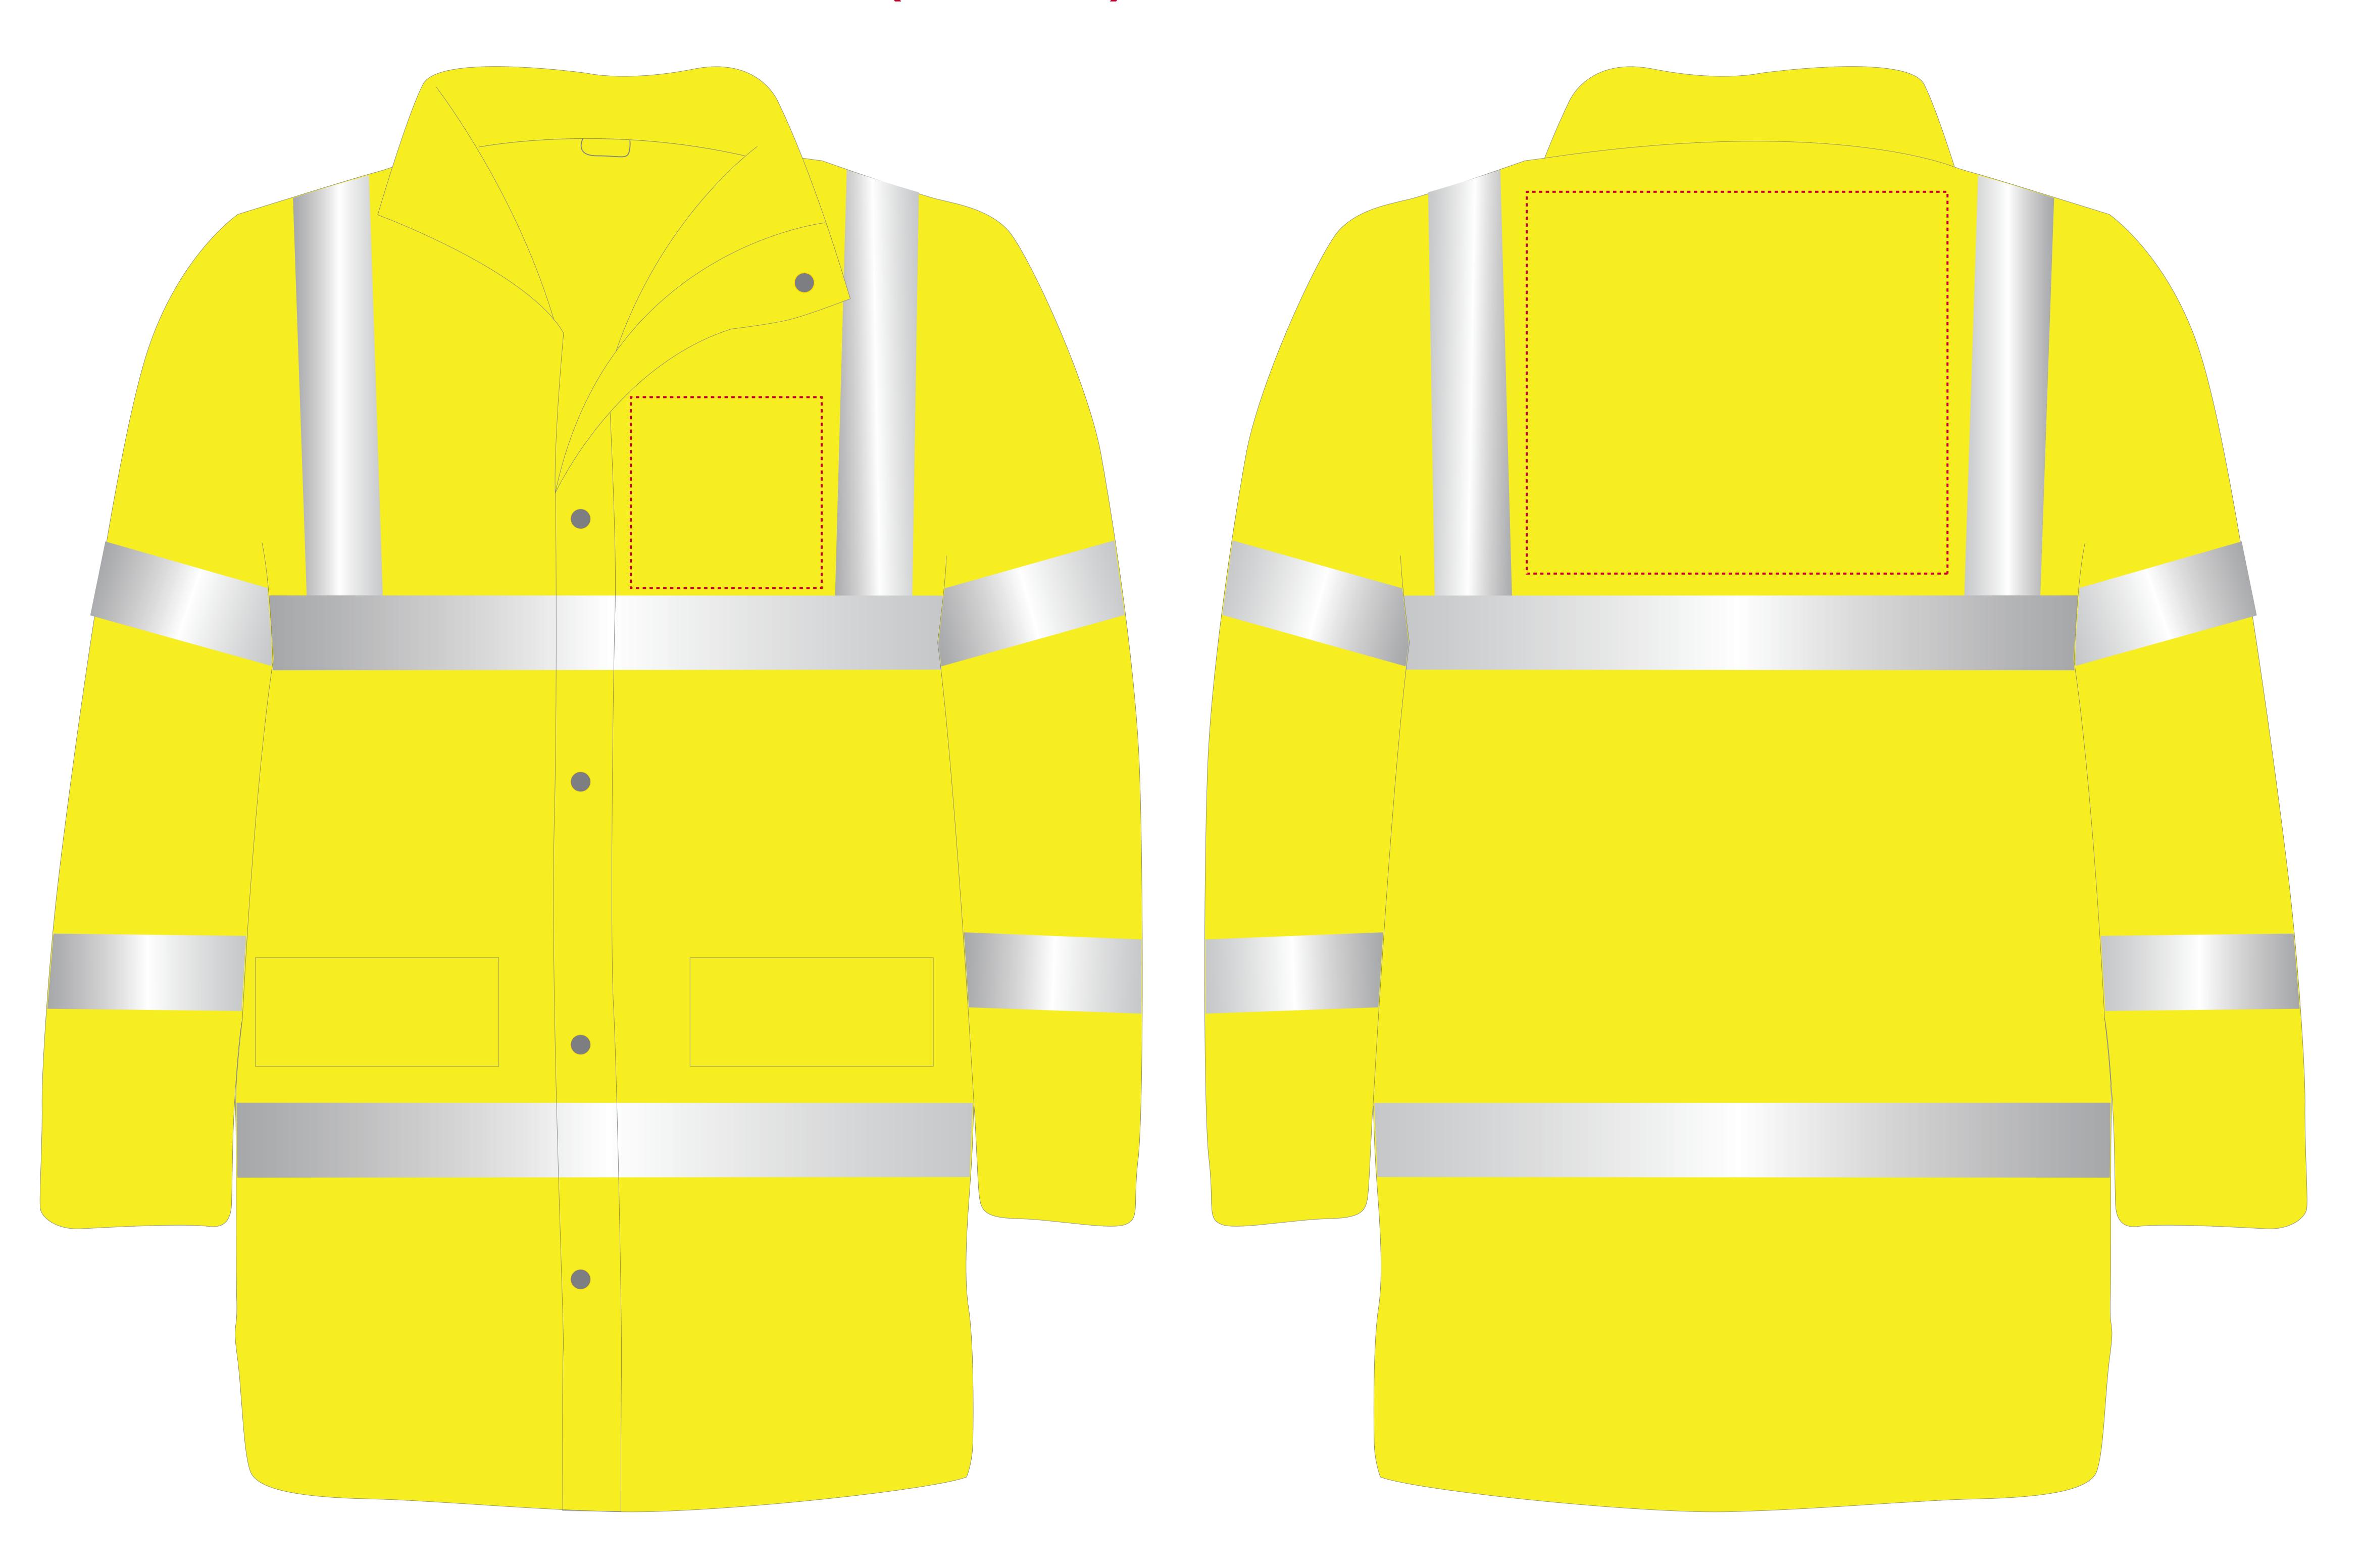

## YOUR VISUAL PROOF (1 of 2)

Artwork not to scale (to be used as a guide only)

Please see page 2 for actual artwork size

Order Reference xxxxxx

Date created xx/xx/xx

Created by

Product 193246 Colour Yellow

Branding Spot colour

Print area

100 x 100mm (chest) 220 x 200mm (back)

Logo size

xx x xxmm

Branding

Spot colour