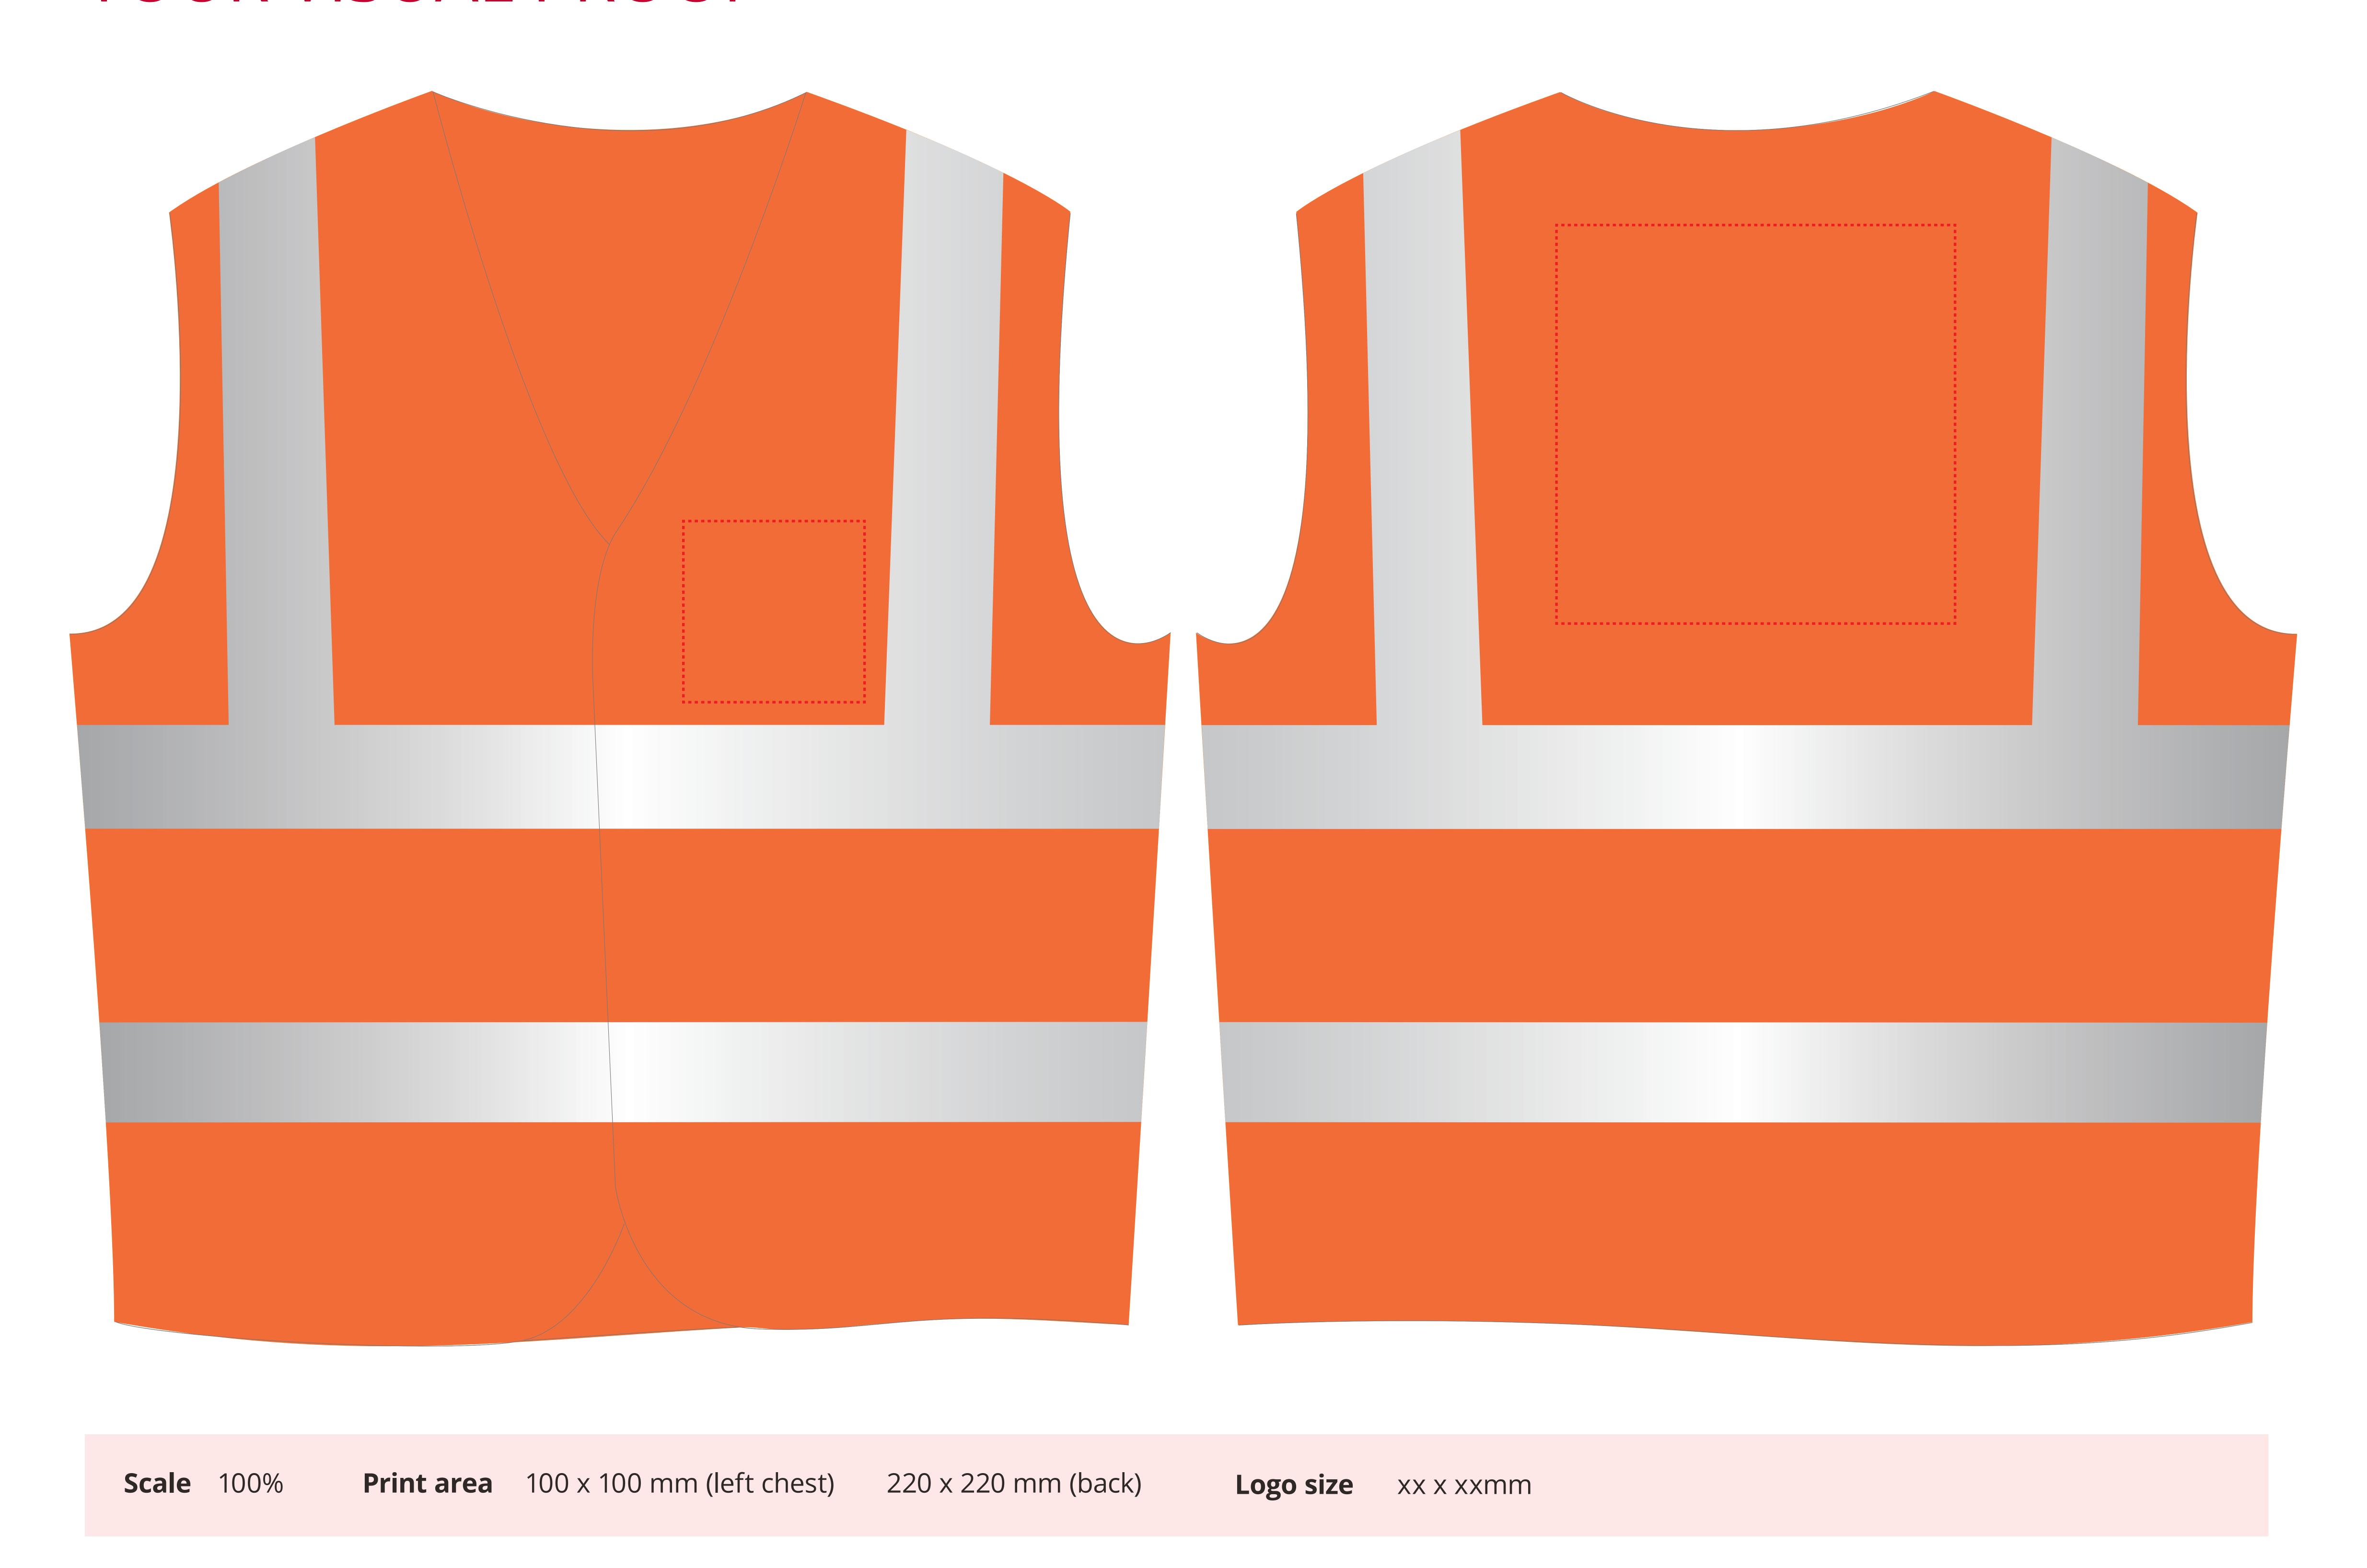

## YOUR VISUAL PROOF

Order Reference xxxxxxx

Date created xx/xx/xx

XX

Created by

Product 193248
Colour Orange

**Branding** Spot colour