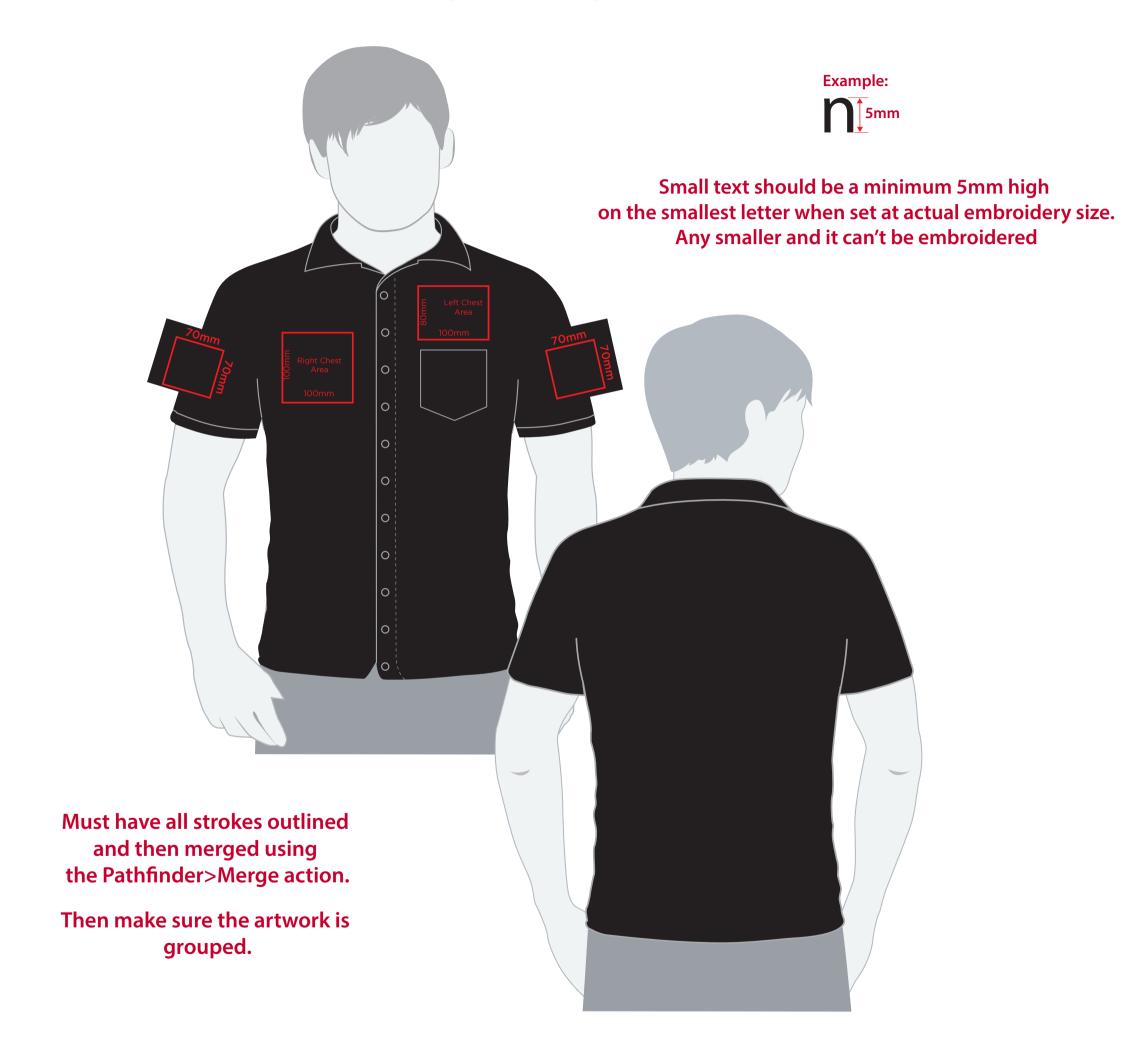

## YOUR VISUAL PROOF (1 of 2)

**Artwork not to scale (to be used as a guide only)** Please see page 2 for actual artwork size.

Order Reference xxxxxx

Date created xx/xx/xx

Created by xx

Product 189672 Colour XXXXXX

## **Artwork Advisories**

This template is not to scale and is to be used as a guide for print size & positioning only.

Please note the actual embroidery may differ slightly once digitised.

Thread colours are not Pantone matched. They are matched from universal Madeira thread swatch books.

## YOUR VISUAL PROOF (2 of 2)

Order Reference
Date created
Created by

xxxxxx xx/xx/xx

Print position

XXXX

XX

Print area

xx x xxmm

Logo size

xx x xxmm

Branding

Embroidered

Embroidery (Madeira Thread) Colours

CLASSIC CLASSIC CLASSIC XXXC XXXC