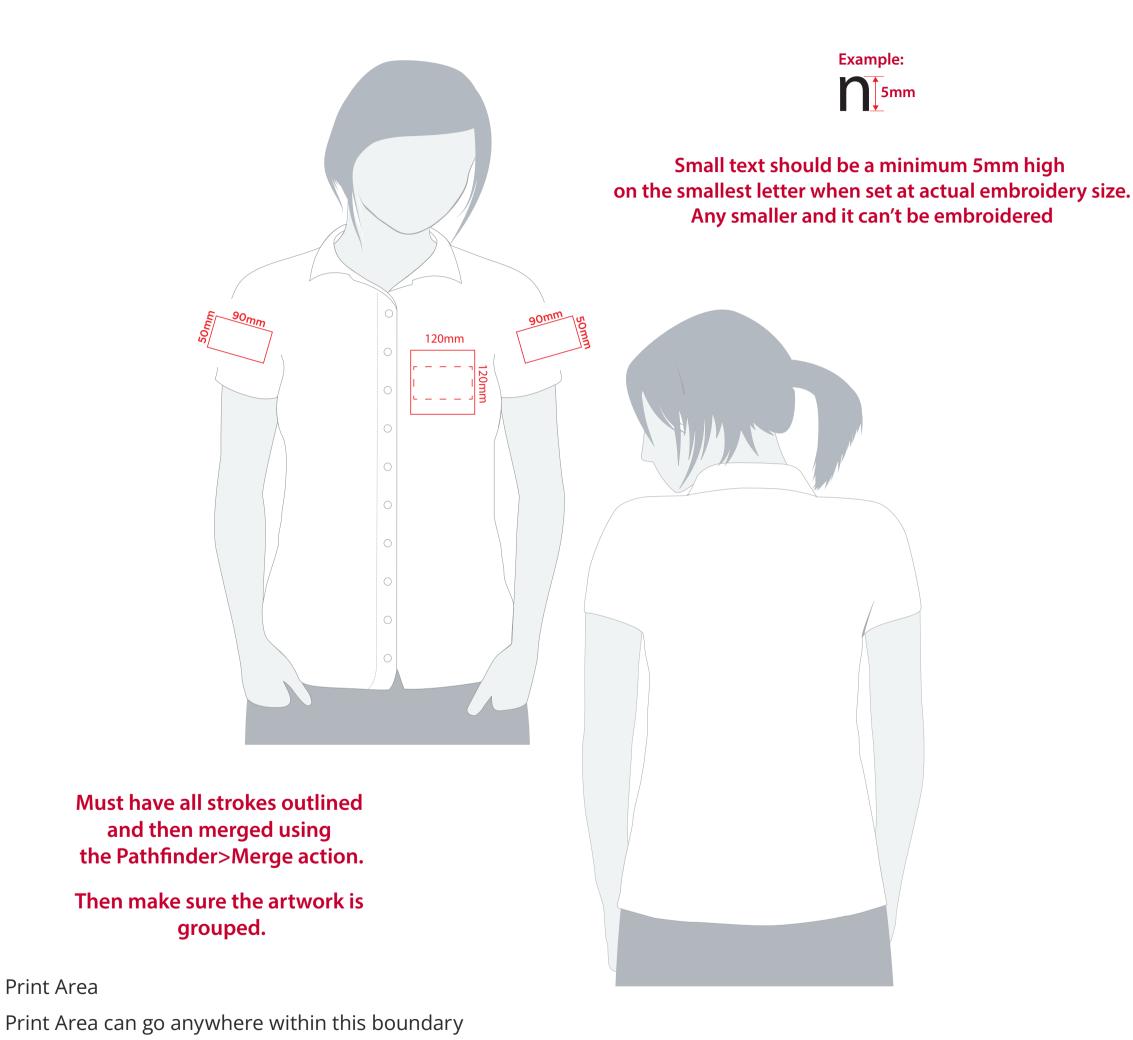

## YOUR VISUAL PROOF (1 of 2)

**Artwork not to scale (to be used as a guide only)** Please see page 2 for actual artwork size.

Order Reference xxxxxx

Date created xx/xx/xx

Created by xx

Product 193251 Colour XXXXXX

Branding Embroidered

## **Artwork Advisories**

This template is not to scale and is to be used as a guide for print size & positioning only.

Please note the actual embroidery may differ slightly once digitised.

Thread colours are not Pantone matched. They are matched from universal Madeira thread swatch books.

Production processes may at times have a slight effect on how colours appear on garments.

It is the customer's responsibility to ensure that the proof is correct in all areas. Please be sure to double-check spelling, grammar, layout and design before approving artwork. Due to the variation in monitor colours and adjustments, PDF proofs may not provide an accurate colour representation of the final product & printed work. Once artwork is approved, your order will be processed based on the above unless any amendments are made. All orders are subject to our terms and conditions.