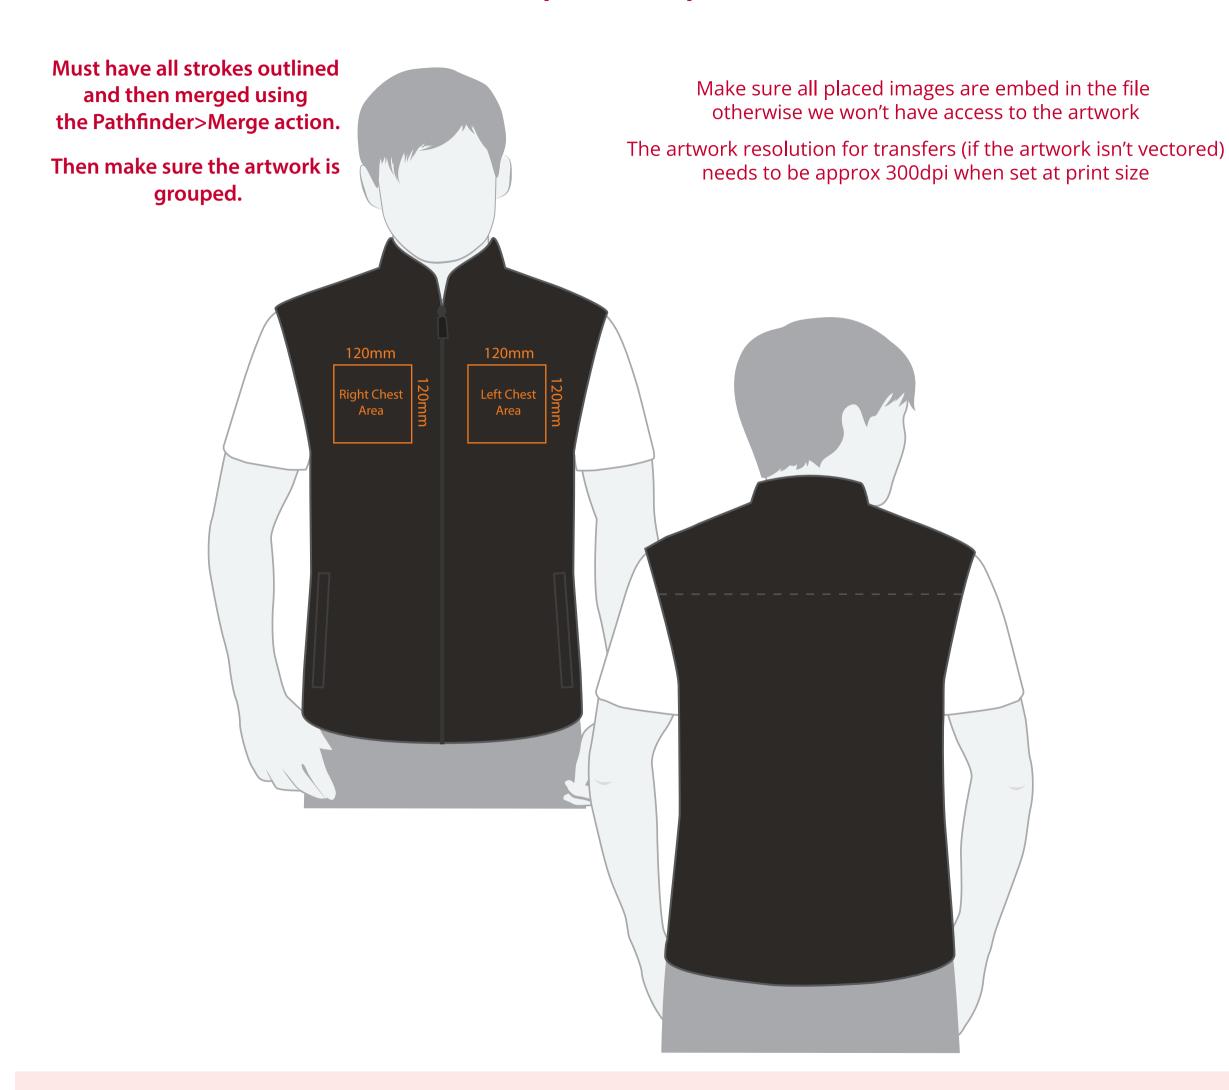

## YOUR VISUAL PROOF (1 of 2)

**Artwork not to scale (to be used as a guide only)** Please see page 2 for actual artwork size.

Order Reference xxxxxx

Date created xx/xx/xx

**Created by** xx

Product 193254
Colour Black

**Branding** Full colour (transfer)

## **Artwork Advisories**

This template is not to scale and is to be used as a **guide for print size** & positioning only.

When transfer printed an outline edge (keyline) may be visible.

**Full colour printed colours may differ** when printed to the final product.