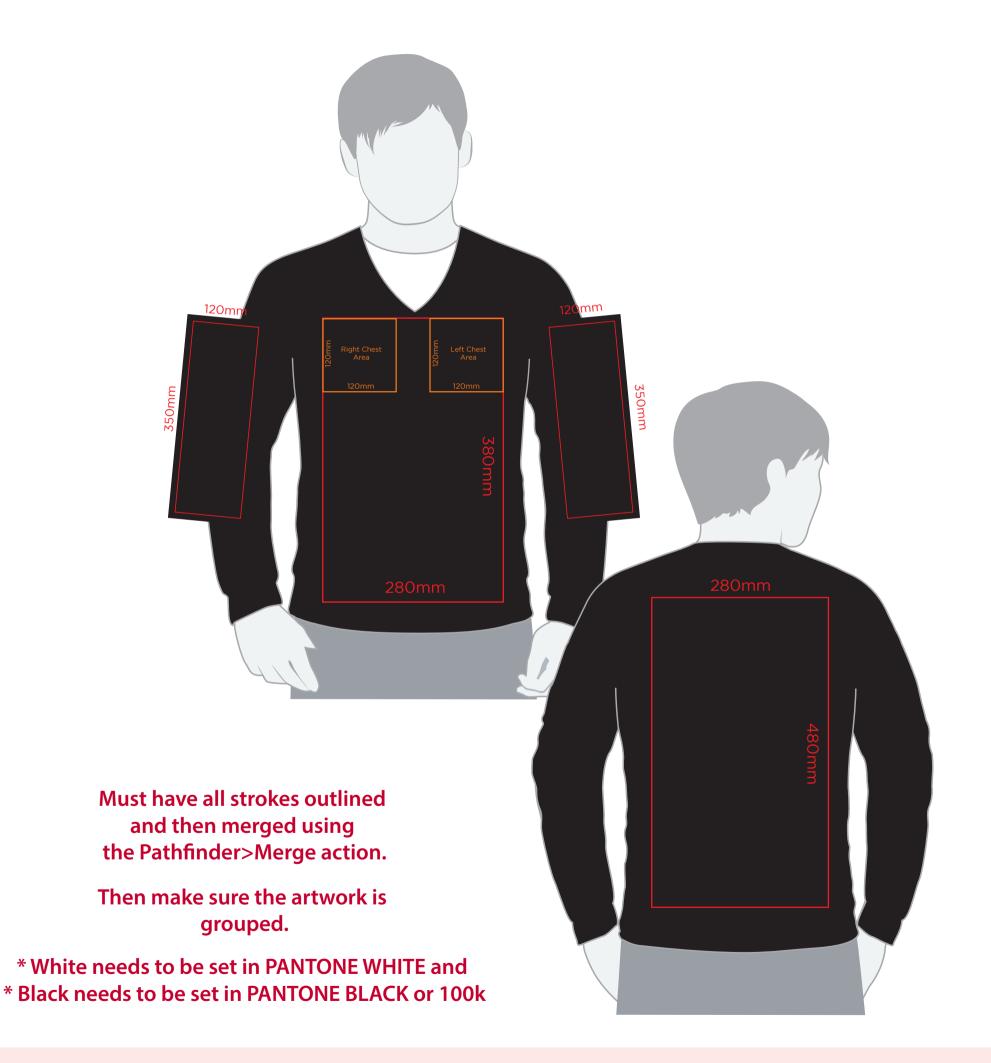

## YOUR VISUAL PROOF (2 of 2)

Order Reference

Date created

Created by

xxxxxx xx/xx/xx

XX

XXXX

Print position

Print area xx x xxmm

Logo size xx x xxmm

**Branding** Spot colour