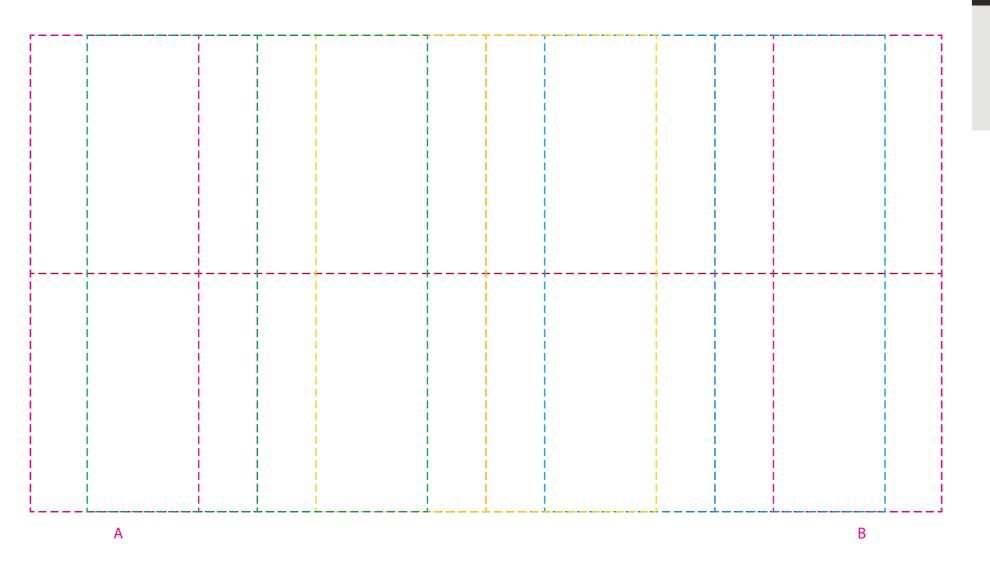

## YOUR VISUAL PROOF (2 of 2)

Visual scale 100%.

Order Reference

Date created

xxxxxx xx/xx/xx

Print area

Created by

241 x 126 mm

Logo size

xx x xx mm

Branding

Full Colour