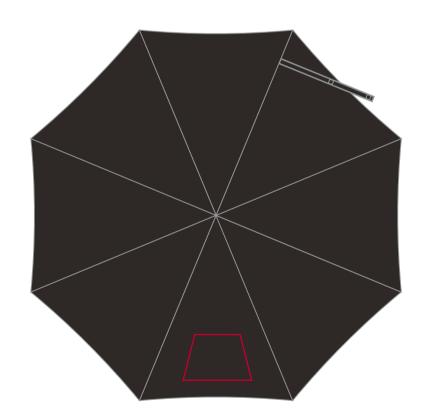

## YOUR VISUAL PROOF (2 of 2)

Visual scale 100%.

Order Reference
Date created
Created by

xxxxxx xx/xx/xx

Print area

180 x 120 mm xx x xxmm

Logo size Branding

Spot colour / Full Colour

Panels Printed

XX