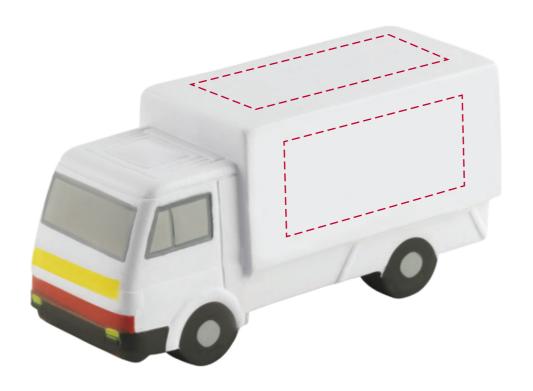

## YOUR VISUAL PROOF (2 of 3)

Order ReferencexxxxxxDate createdxx/xx/xxCreated byxx

| Print area | 45 x 20 mm  |
|------------|-------------|
| Logo size  | xx x xxmm   |
| Branding   | Full colour |

Visual scale 100%.