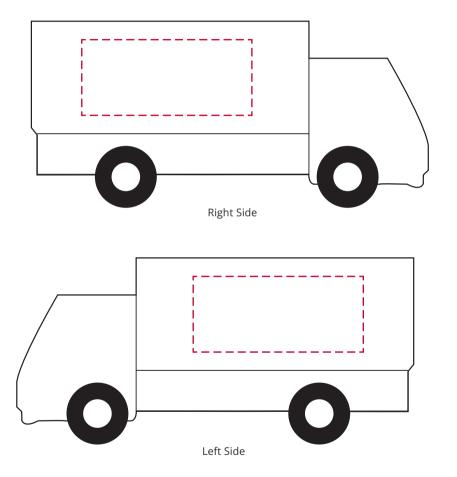

## YOUR VISUAL PROOF (3 of 3)

Order ReferencexxxxxxDate createdxx/xx/xxCreated byxx

| Print area | 45 x 20 mm  |
|------------|-------------|
| Logo size  | xx x xxmm   |
| Branding   | Full colour |

Тор