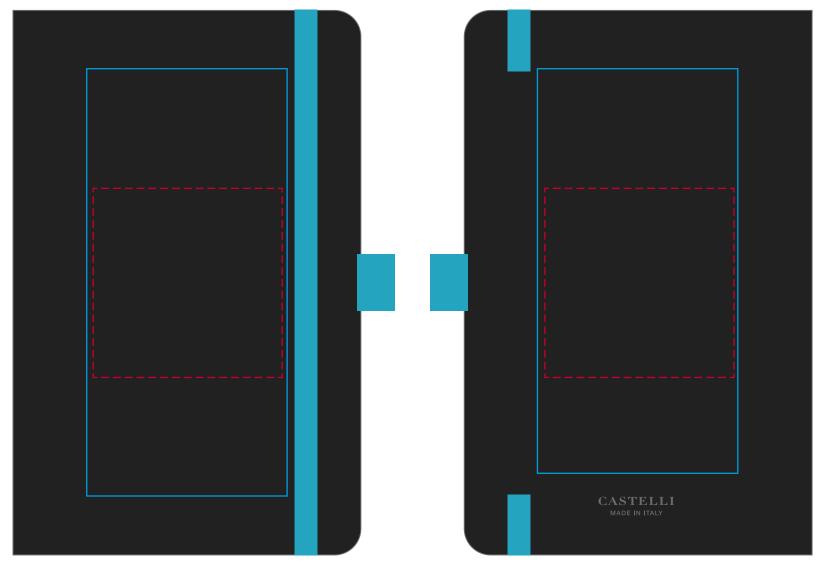

## YOUR VISUAL PROOF

Front Back

---- Print Area

——— Print Area Boundary

Scale 100% Print area 50 x 50 mm Logo size xx x xx mm

Order Reference

XXXXXX

Date created