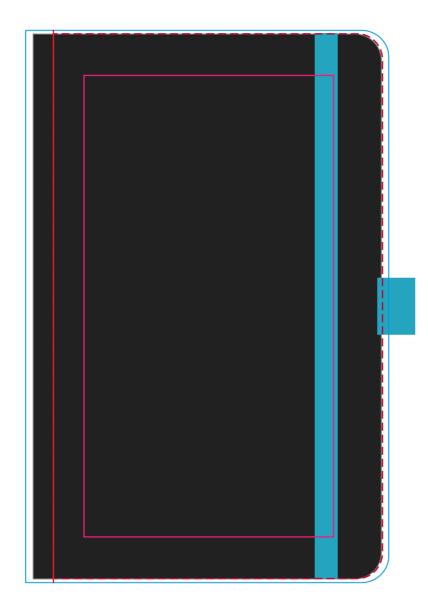

## YOUR VISUAL PROOF

—— Bleed

--- Print Area

—— Safe Text Area

—— No print beyond this point

Scale 100% Print area 87 x 144 mm Logo size xx x xx mm

Order Reference

XXXXXX

Date created

Created by

xx/xx/xx

XX

Product

193331

Colour

Black/Blue

Branding

Full Colour