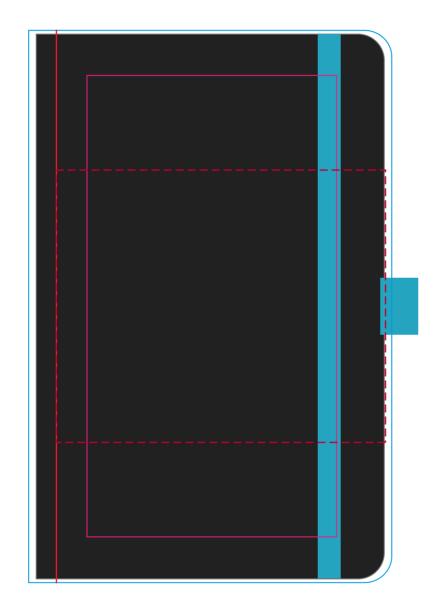

## YOUR VISUAL PROOF

Bleed

---- Print Area

Safe Text Area

No print beyond this point

Scale 100% Print area 87 x 72 mm Logo size xx x xx mm

Order Reference

Date created xx/xx/xx

Created by

XX

XXXXXX

Product 193331

Colour Black/Blue

Branding Full Colour