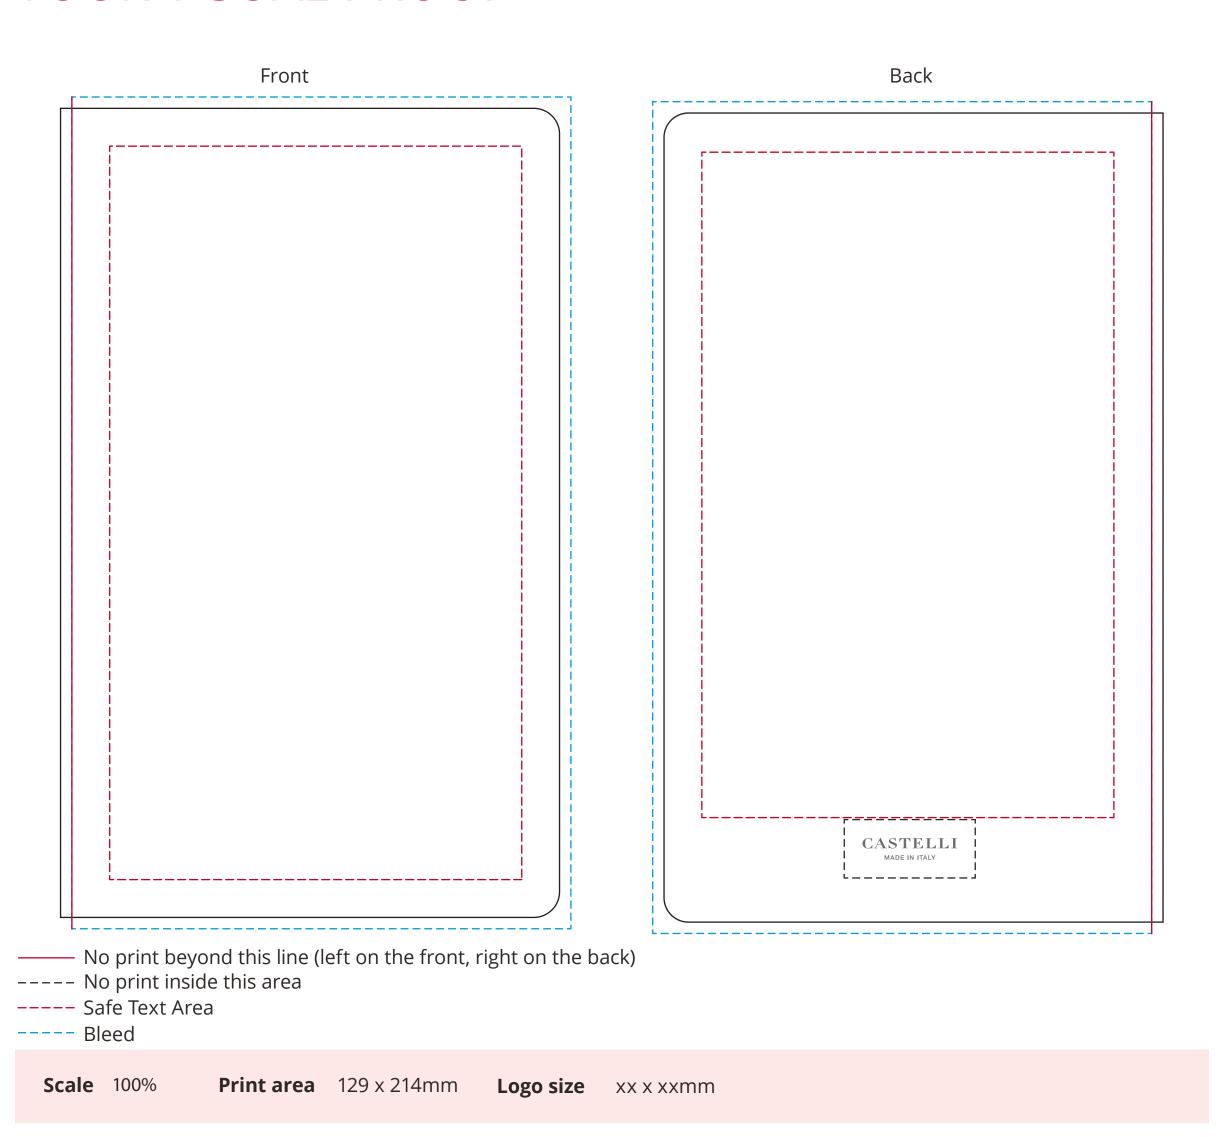

## YOUR VISUAL PROOF

Order Reference xxxxxxx

Date created xx/xx/xx

Created by xx

Product 193333
Colour White

**Branding** Full colour

## **Artwork Advisories**

**Full colour printed colours may differ** when printed to the final product.

It is the customer's responsibility to ensure that the proof is correct in all areas. Please be sure to double-check spelling, grammar, layout and design before approving artwork. Due to the variation in monitor colours and adjustments, PDF proofs may not provide an accurate colour representation of the final product & printed work. Once artwork is approved, your order will be processed based on the above unless any amendments are made. All orders are subject to our terms and conditions.

Please email all approvals/amends to your order processor.