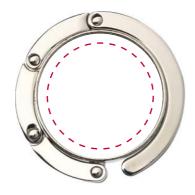

## YOUR VISUAL PROOF

Order Reference Date created Created by

XXXXXX xx/xx/xx

Product 186295 Colour White Branding Spot colour