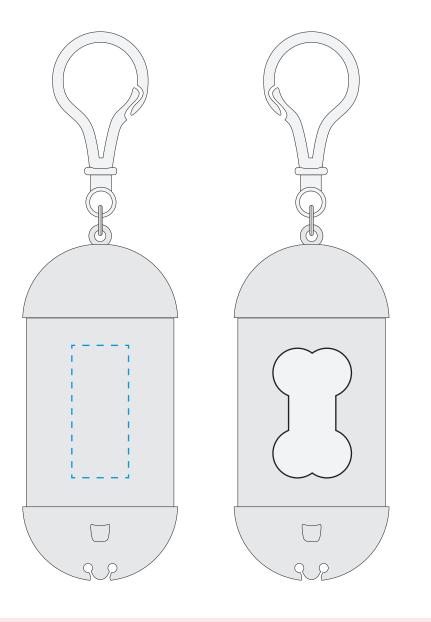

## YOUR VISUAL PROOF

Order ReferencexxxxxDate createdxx/xx/xxCreated byxx

| Product  | B193356                   |
|----------|---------------------------|
| Colour   | White                     |
| Branding | Spot colour / Full colour |